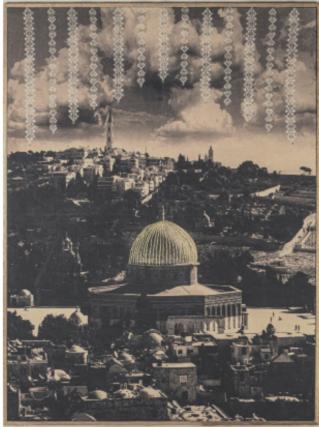

WALL HANGINGS.

ALQUDS WALL HANGING.

MOON INSPIRED ARABIC WORDS WALL HANGINGS (GOLD AND SILVER)

TRADITIONAL THAWB MOTIFS WALL HANGING.

HAMMERED METAL TULIPS WITH ARABIC WORDS WALL HANGINGS.

FRAMED EMBROIDERED CALLIGRAPHY WALL HANGINGS.