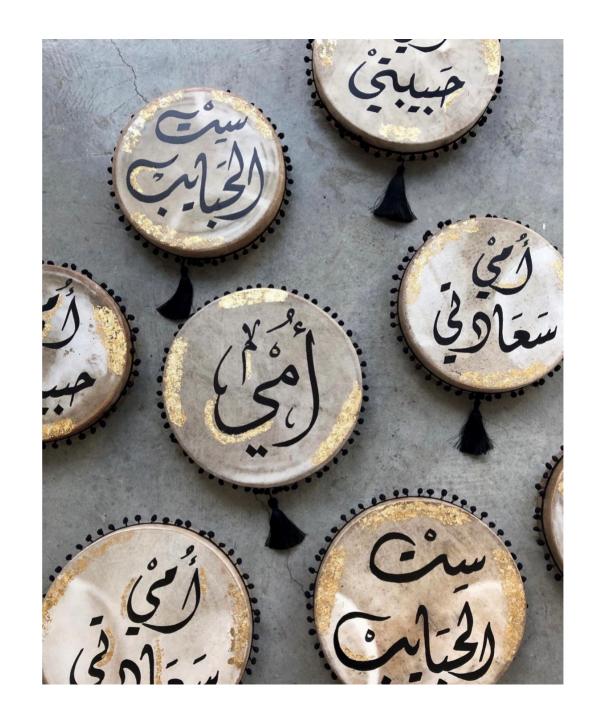

WORD OF ALLAH EMBROIDERY.

ARABIC COFFEE CUPS WITH CALLIGRAPHY.

CERAMIC POMEGRANATES WITH PACKAGE.

CUSTOMIZED CERAMIC POMEGRANATES WITH PACKAGE.

DECORATIVE EMBROIDERED OUD.

DECORATIVE EMBROIDERED RABABA.

CUSTOMIZED DAFFS.