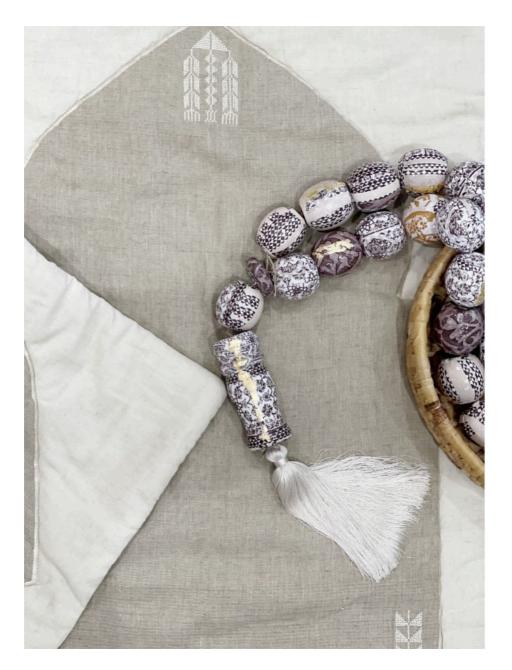

BUQJA WITH SILVER BASE CONTAINER AND HAMMERED HOLDERS WITH BANANA LEAVES.

NAMES OF ALLAH THE ALMIGHTY FRAMES.

HAMMERED METAL CONTAINERS WITH EMBROIDERED HANDLES.

HAMMERED METAL CENSOR.

PRAYING SET (PRAYER RUG, QURAN, WOODEN BEADS)