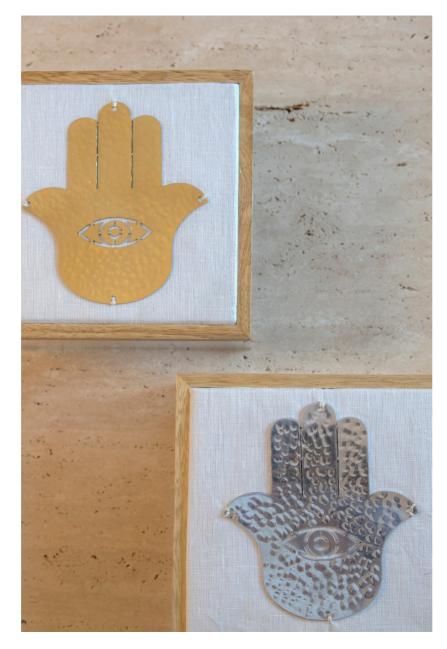

BUQJA WITH SILVER BASE CONTAINER AND HAMMERED HOLDERS WITH BANANA LEAVES.

NAMES OF ALLAH THE ALMIGHTY FRAMES.

HAMMERED METAL CONTAINERS WITH EMBROIDERED HANDLES.

HAMMERED METAL CENSOR.

PRAYING SET (PRAYER RUG, QURAN, WOODEN BEADS)

WALL HANGINGS.

ALQUDS WALL HANGING.

MOON INSPIRED ARABIC WORDS WALL HANGINGS (GOLD AND SILVER)

TRADITIONAL THAWB MOTIFS WALL HANGING.

HAMMERED METAL TULIPS WITH ARABIC WORDS WALL HANGINGS.

FRAMED EMBROIDERED CALLIGRAPHY WALL HANGINGS.