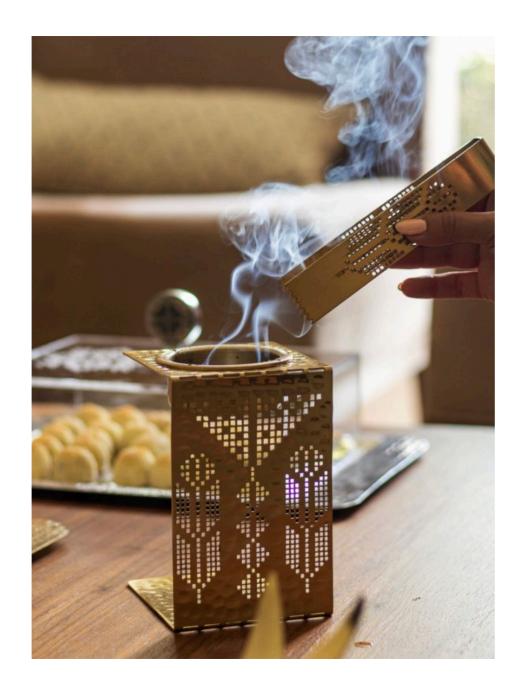

BUQJA WITH SILVER BASE CONTAINER AND HAMMERED HOLDERS WITH BANANA LEAVES.

NAMES OF ALLAH THE ALMIGHTY FRAMES.

HAMMERED METAL CONTAINERS WITH EMBROIDERED HANDLES.

HAMMERED METAL CENSOR.

PRAYING SET (PRAYER RUG, QURAN, WOODEN BEADS)