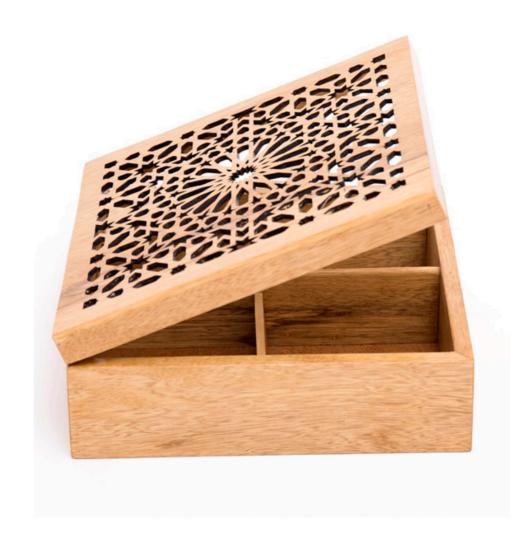

HAND MADE
WOODEN BOXES WITH
EMBROIDERED AND
MOSAIC TOPS.

EMBROIDERED PLEXI BOX.

WOODEN EMBROIDERED TEA BOX.

CITADEL PLEXI BOX.
AMMAN PLEXI BOX.

CUSTOMISED SEASONAL GIFT BOXES WITH ARABIC CALLIGRAPHY.

CUSTOMISED PLEXI BOX
WITH SILVER CALLIGRAPHY
LID FILLED WITH
CHOCOLATE.