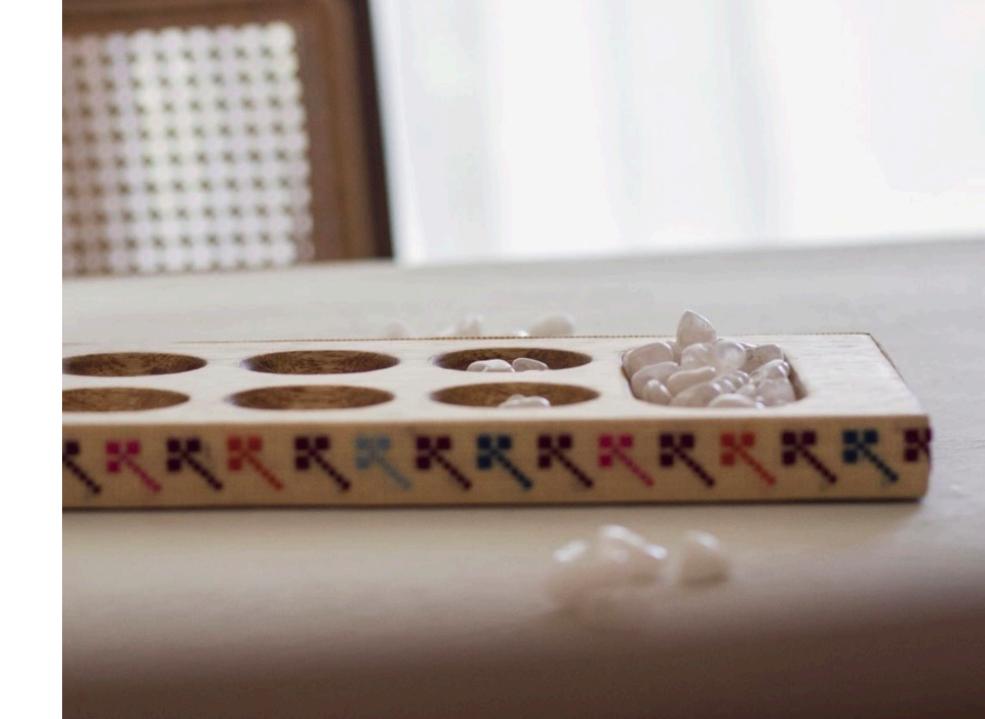

GAMES.

EMBROIDERED CHESS.

EMBROIDERED DOMINO.

DECOUPAGE TIC TAC TOE.

EMBROIDERED BARJEES.

PLEXI BOXES WITH
HAMMERED METAL TOPS
(HILAL AND HAND
OF FATIMA).

HAMMERED METAL WITH PLEXI DECORATIVE STAND

RAMADAN KAREEM AND HAPPY EID DAFFS

A WIDE VARIETY OF **QUALITY HANDMADE** PRODUCTS.

HAND EMBROIDERED SHAWL

BEDOUIN MOTIFS

ALMADINA FRAMED WALL HANGING

SIMSIMIYE

TURKISH COFFEE CUPS

SMALL ROCKING CAMEL WITH EMBROIDERY

CHESS WITH EMBROIDERY