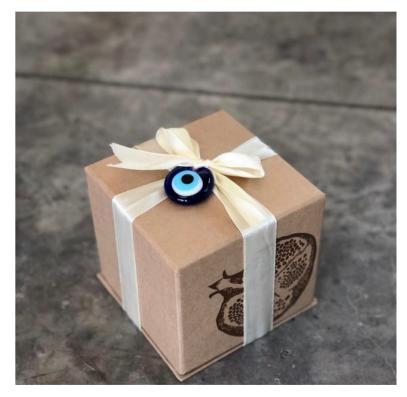

WORD OF ALLAH EMBROIDERY.

ARABIC COFFEE CUPS WITH CALLIGRAPHY.

CERAMIC POMEGRANATES WITH PACKAGE.

CUSTOMIZED CERAMIC POMEGRANATES WITH PACKAGE.

DECORATIVE EMBROIDERED OUD.

DECORATIVE EMBROIDERED RABABA.

CUSTOMIZED DAFFS.