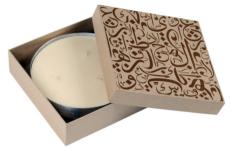

HAND MADE
WOODEN BOXES WITH
EMBROIDERED AND
MOSAIC TOPS.

EMBROIDERED PLEXI BOX.

WOODEN EMBROIDERED TEA BOX.

CITADEL PLEXI BOX.
AMMAN PLEXI BOX.

CUSTOMISED SEASONAL GIFT BOXES WITH ARABIC CALLIGRAPHY.

CUSTOMISED PLEXI BOX
WITH SILVER CALLIGRAPHY
LID FILLED WITH
CHOCOLATE.

CUSTOMISED SEASONAL GIFT BOXES WITH ARABIC CALLIGRAPHY.

CUSTOMISED SEASONAL GIFT BOXES WITH ARABIC EMBROIDERY.

HAMMERED METAL DECORATIVE ITEMS.

HAMMERED METAL CANDLES WITH CUSTOMISED PACKAGE OR POUCH.

HAMMERED METAL CONTAINERS IN A CUSTOMISED PACKAGE OR POUCH.