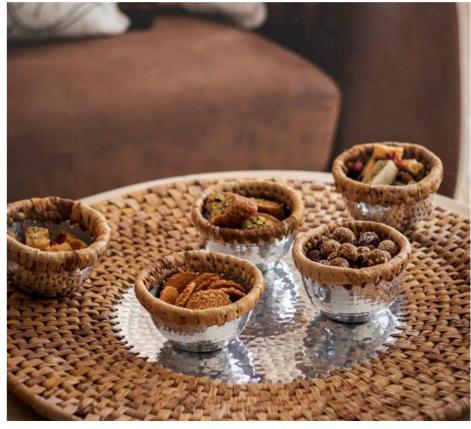

CUSTOMISED SEASONAL GIFT BOXES WITH ARABIC CALLIGRAPHY.

CUSTOMISED SEASONAL GIFT BOXES WITH ARABIC EMBROIDERY.

HAMMERED METAL DECORATIVE ITEMS.

HAMMERED METAL CANDLES WITH CUSTOMISED PACKAGE OR POUCH.

HAMMERED METAL CONTAINERS IN A CUSTOMISED PACKAGE OR POUCH.