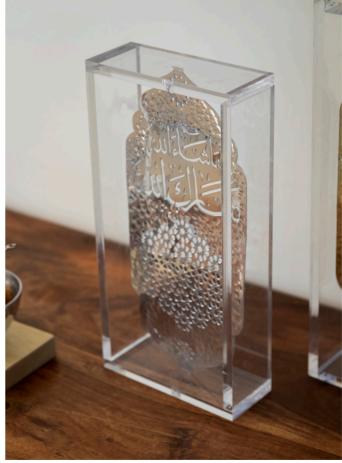

BUQJA WITH SILVER BASE CONTAINER AND HAMMERED HOLDERS WITH BANANA LEAVES.

NAMES OF ALLAH THE ALMIGHTY FRAMES.

HAMMERED METAL CONTAINERS WITH EMBROIDERED HANDLES.

HAMMERED METAL CENSOR.

PRAYING SET (PRAYER RUG, QURAN, WOODEN BEADS)

WALL HANGINGS.

ALQUDS WALL HANGING.

MOON INSPIRED ARABIC WORDS WALL HANGINGS (GOLD AND SILVER)

TRADITIONAL THAWB MOTIFS WALL HANGING.

HAMMERED METAL TULIPS WITH ARABIC WORDS WALL HANGINGS.

FRAMED EMBROIDERED CALLIGRAPHY WALL HANGINGS.