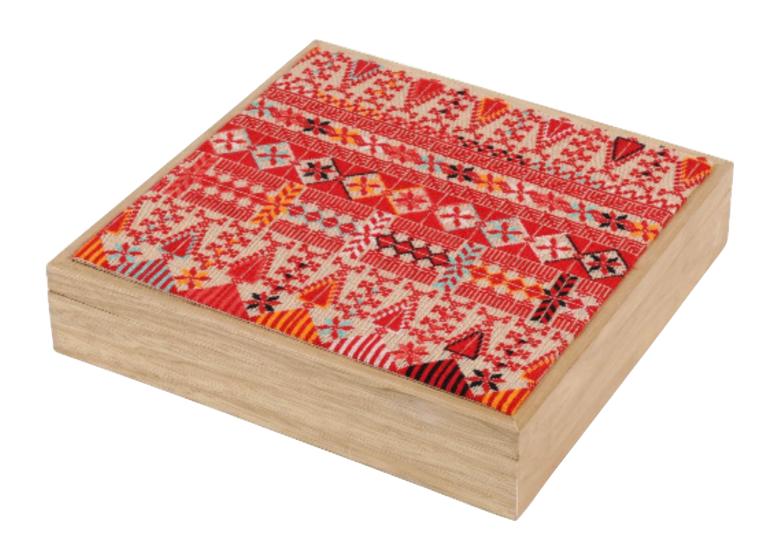

HAND MADE
WOODEN BOXES WITH
EMBROIDERED AND
MOSAIC TOPS.

EMBROIDERED PLEXI BOX.

WOODEN EMBROIDERED TEA BOX.

CITADEL PLEXI BOX.
AMMAN PLEXI BOX.

CUSTOMISED SEASONAL GIFT BOXES WITH ARABIC CALLIGRAPHY.

CUSTOMISED PLEXI BOX
WITH SILVER CALLIGRAPHY
LID FILLED WITH
CHOCOLATE.