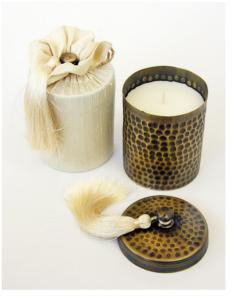

CUSTOMISED SEASONAL GIFT BOXES WITH ARABIC CALLIGRAPHY.

CUSTOMISED SEASONAL GIFT BOXES WITH ARABIC EMBROIDERY.

HAMMERED METAL DECORATIVE ITEMS.

HAMMERED METAL CANDLES WITH CUSTOMISED PACKAGE OR POUCH.

HAMMERED METAL CONTAINERS IN A CUSTOMISED PACKAGE OR POUCH.