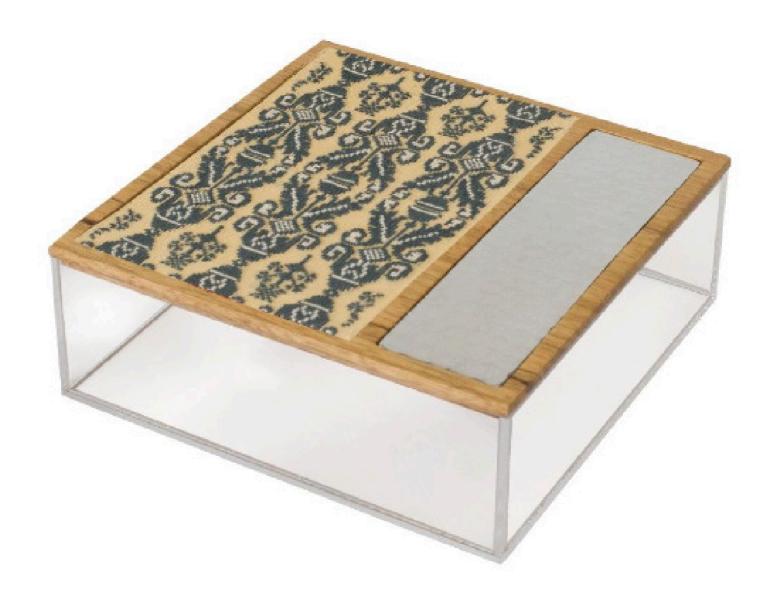

HAND MADE
WOODEN BOXES WITH
EMBROIDERED AND
MOSAIC TOPS.

EMBROIDERED PLEXI BOX.

WOODEN EMBROIDERED TEA BOX.

CITADEL PLEXI BOX.
AMMAN PLEXI BOX.

CUSTOMISED SEASONAL GIFT BOXES WITH ARABIC CALLIGRAPHY.

CUSTOMISED PLEXI BOX
WITH SILVER CALLIGRAPHY
LID FILLED WITH
CHOCOLATE.