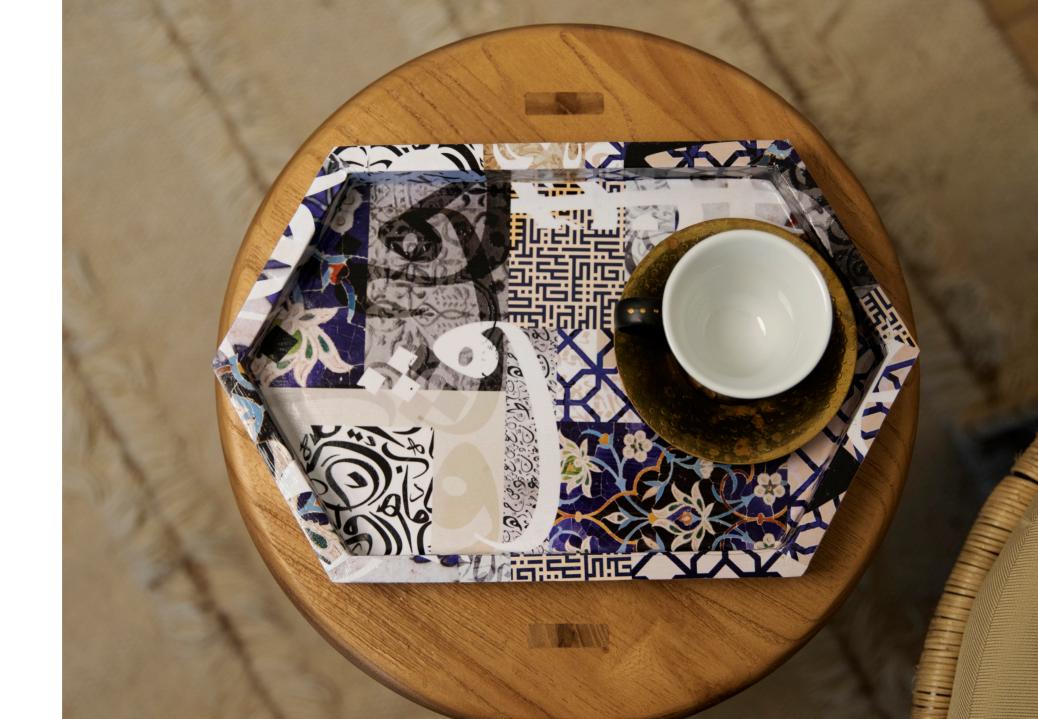

COFFEE CUPS CANDLES

DOUBLE GLASS TEA CUPS WITH CALLIGRAPHY

SMALL DECORATIVE TRAY
WITH CALLIGRAPHY

CUSTOMISED GIFT BOXES

DECORATIVE TRAY WITH CALLIGRAPHY

TRADITIONAL EMBROIDERED COASTERS

TIC-TAC-TOE GAME

SMALL WOODEN BOX WITH HAMMERED METAL