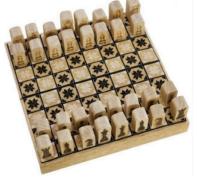

GAMES.

EMBROIDERED CHESS.

EMBROIDERED DOMINO.

DECOUPAGE TIC TAC TOE.

EMBROIDERED BARJEES.

PLEXI BOXES WITH
HAMMERED METAL TOPS
(HILAL AND HAND
OF FATIMA).

HAMMERED METAL WITH PLEXI DECORATIVE STAND

RAMADAN KAREEM AND HAPPY EID DAFFS

A WIDE VARIETY OF **QUALITY HANDMADE** PRODUCTS.

HAND EMBROIDERED SHAWL

BEDOUIN MOTIFS

ALMADINA FRAMED WALL HANGING

SIMSIMIYE

TURKISH COFFEE CUPS

SMALL ROCKING CAMEL WITH EMBROIDERY

CHESS WITH EMBROIDERY