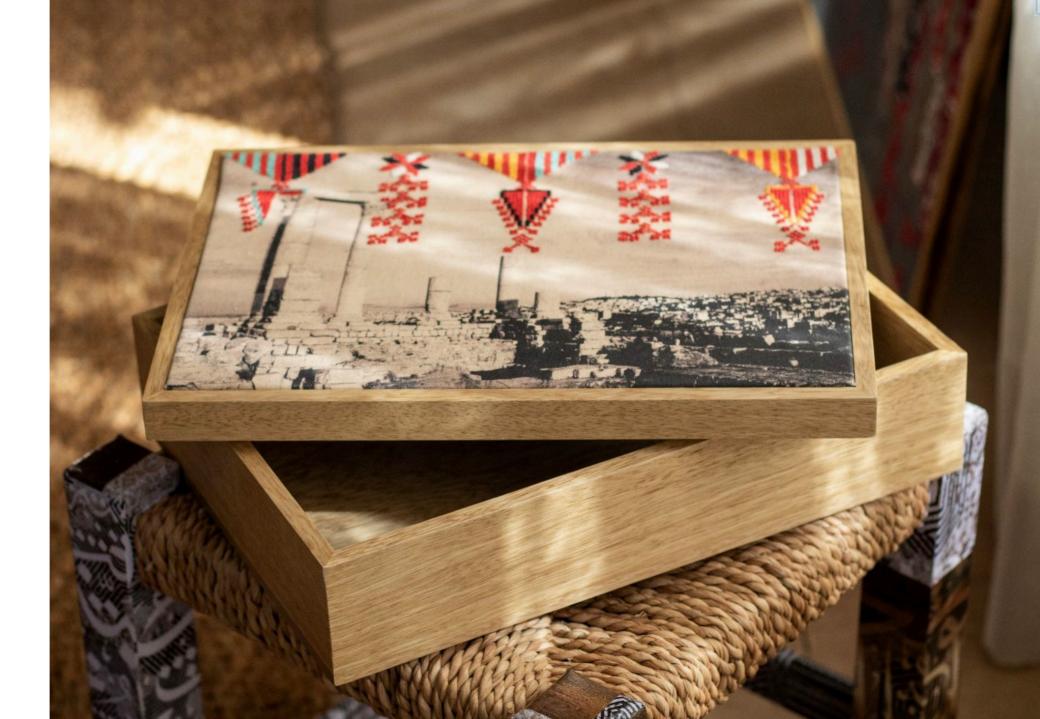

HAND MADE
WOODEN BOXES WITH
EMBROIDERED AND
MOSAIC TOPS.

EMBROIDERED PLEXI BOX.

WOODEN EMBROIDERED TEA BOX.

CITADEL PLEXI BOX.
AMMAN PLEXI BOX.

CUSTOMISED SEASONAL GIFT BOXES WITH ARABIC CALLIGRAPHY.

CUSTOMISED PLEXI BOX
WITH SILVER CALLIGRAPHY
LID FILLED WITH
CHOCOLATE.