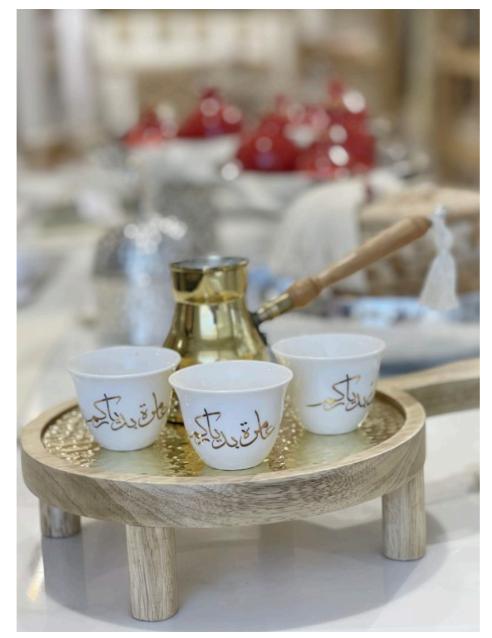

WORD OF ALLAH EMBROIDERY.

ARABIC COFFEE CUPS WITH CALLIGRAPHY.

CERAMIC POMEGRANATES WITH PACKAGE.

CUSTOMIZED CERAMIC POMEGRANATES WITH PACKAGE.

DECORATIVE EMBROIDERED OUD.

DECORATIVE EMBROIDERED RABABA.

CUSTOMIZED DAFFS.

COFFEE CUPS CANDLES

DOUBLE GLASS TEA CUPS WITH CALLIGRAPHY

SMALL DECORATIVE TRAY
WITH CALLIGRAPHY

CUSTOMISED GIFT BOXES

DECORATIVE TRAY WITH CALLIGRAPHY

TRADITIONAL EMBROIDERED COASTERS

TIC-TAC-TOE GAME

SMALL WOODEN BOX WITH HAMMERED METAL