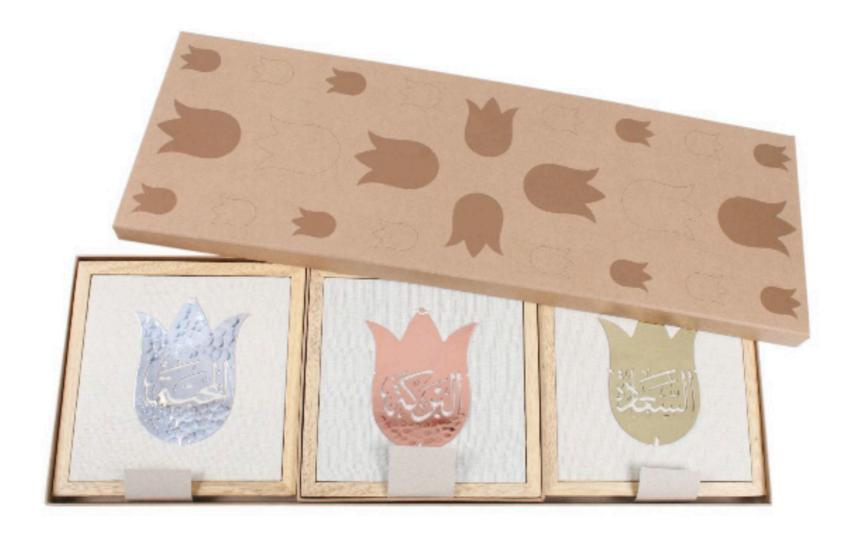

WORD OF ALLAH EMBROIDERY.

ARABIC COFFEE CUPS WITH CALLIGRAPHY.

CERAMIC POMEGRANATES WITH PACKAGE.

CUSTOMIZED CERAMIC POMEGRANATES WITH PACKAGE.

DECORATIVE EMBROIDERED OUD.

DECORATIVE EMBROIDERED RABABA.

CUSTOMIZED DAFFS.