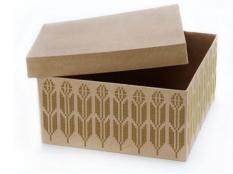

HAND MADE
WOODEN BOXES WITH
EMBROIDERED AND
MOSAIC TOPS.

EMBROIDERED PLEXI BOX.

WOODEN EMBROIDERED TEA BOX.

CITADEL PLEXI BOX.
AMMAN PLEXI BOX.

CUSTOMISED SEASONAL GIFT BOXES WITH ARABIC CALLIGRAPHY.

CUSTOMISED PLEXI BOX
WITH SILVER CALLIGRAPHY
LID FILLED WITH
CHOCOLATE.