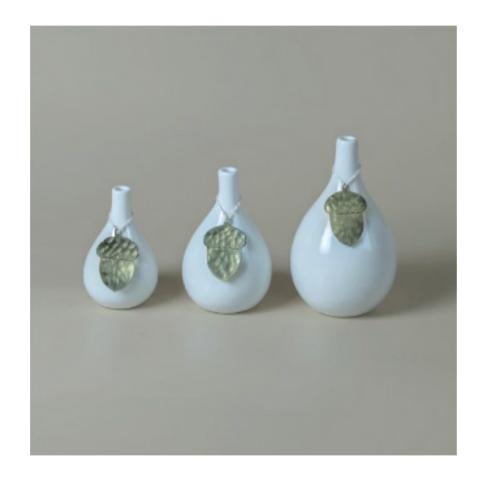

GRAPE AND POMEGRANATE
HAMMERED METAL
DECOUPAGE STANDS

CANDLE GLASSES WITH BAGS
AND PACKAGE

CERAMIC VASES 3 PIECE WITH PACKAGE-OAK

NOTE BOOKS WITH EMBROIDERY

GAME OF LUCK

OSTRICH EGG WITH EMBROIDERY

**GIFT POUCHES** 