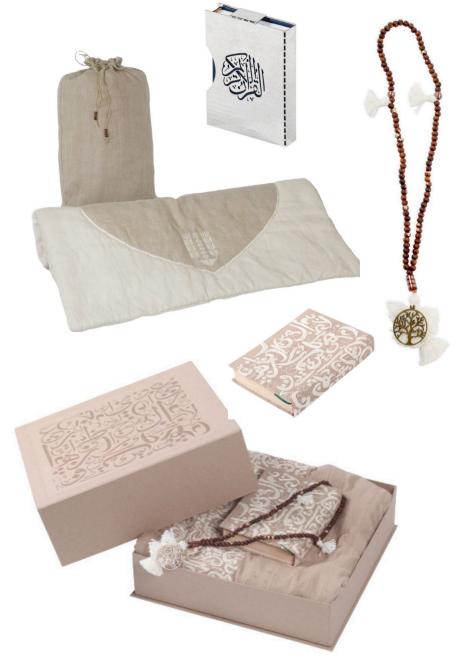

BUQJA WITH SILVER BASE CONTAINER AND HAMMERED HOLDERS WITH BANANA LEAVES.

NAMES OF ALLAH THE ALMIGHTY FRAMES.

HAMMERED METAL CONTAINERS WITH EMBROIDERED HANDLES.

HAMMERED METAL CENSOR.

PRAYING SET (PRAYER RUG, QURAN, WOODEN BEADS)