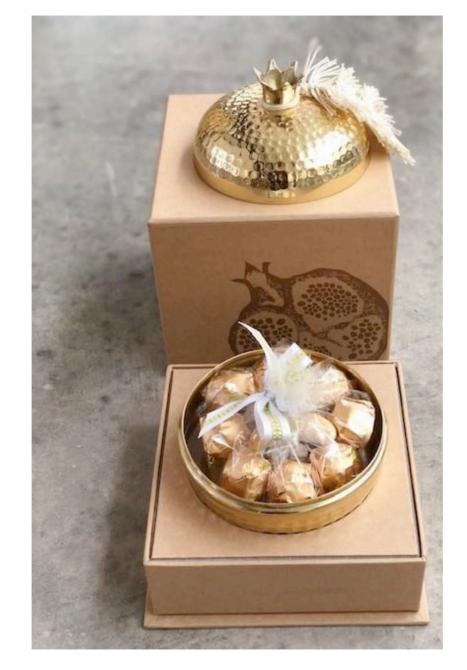

WORD OF ALLAH EMBROIDERY.

ARABIC COFFEE CUPS WITH CALLIGRAPHY.

CERAMIC POMEGRANATES WITH PACKAGE.

CUSTOMIZED CERAMIC POMEGRANATES WITH PACKAGE.

DECORATIVE EMBROIDERED OUD.

DECORATIVE EMBROIDERED RABABA.

CUSTOMIZED DAFFS.