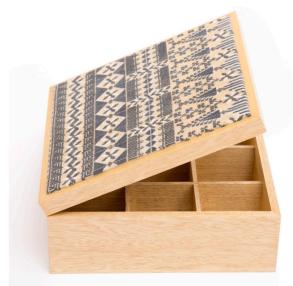

HAND MADE
WOODEN BOXES WITH
EMBROIDERED AND
MOSAIC TOPS.

EMBROIDERED PLEXI BOX.

WOODEN EMBROIDERED TEA BOX.

CITADEL PLEXI BOX.
AMMAN PLEXI BOX.

CUSTOMISED SEASONAL GIFT BOXES WITH ARABIC CALLIGRAPHY.

CUSTOMISED PLEXI BOX
WITH SILVER CALLIGRAPHY
LID FILLED WITH
CHOCOLATE.