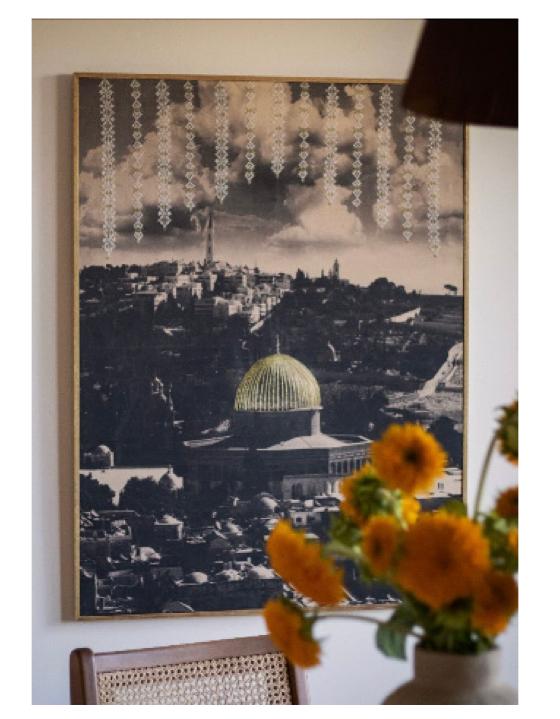

WALL HANGINGS.

ALQUDS WALL HANGING.

MOON INSPIRED ARABIC WORDS WALL HANGINGS (GOLD AND SILVER)

TRADITIONAL THAWB MOTIFS WALL HANGING.

HAMMERED METAL TULIPS WITH ARABIC WORDS WALL HANGINGS.

FRAMED EMBROIDERED CALLIGRAPHY WALL HANGINGS.