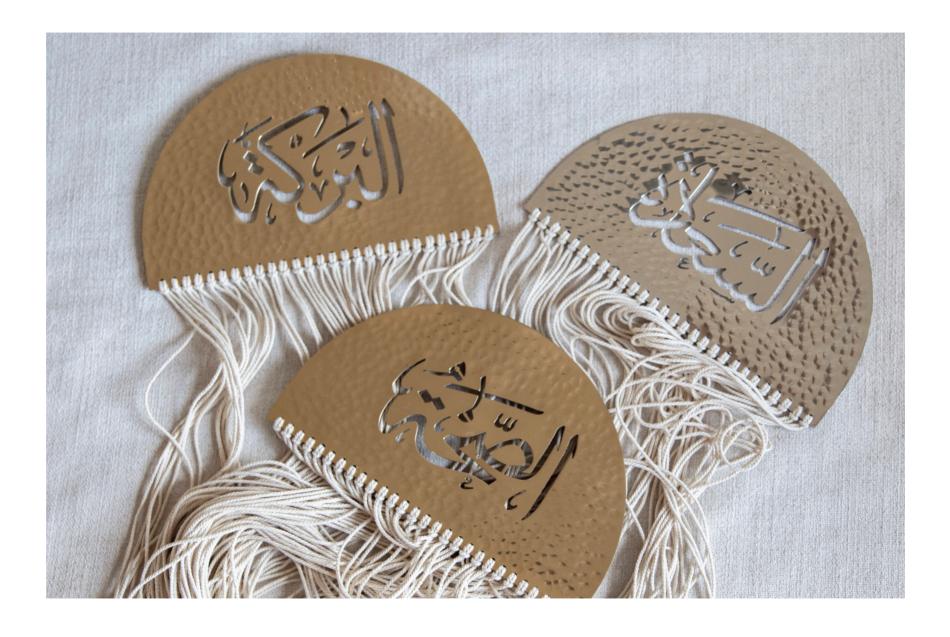

BUQJA WITH SILVER BASE CONTAINER AND HAMMERED HOLDERS WITH BANANA LEAVES.

NAMES OF ALLAH THE ALMIGHTY FRAMES.

HAMMERED METAL CONTAINERS WITH EMBROIDERED HANDLES.

HAMMERED METAL CENSOR.

PRAYING SET (PRAYER RUG, QURAN, WOODEN BEADS)