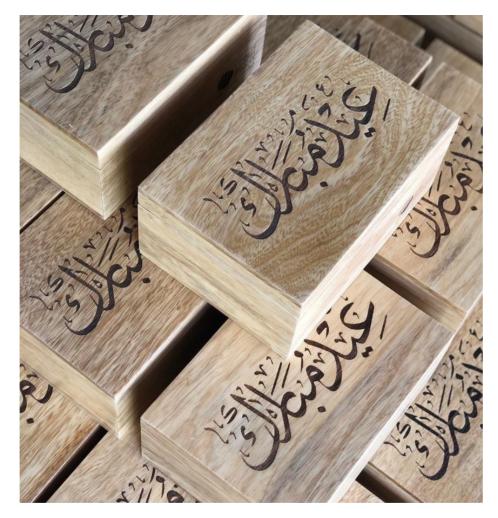

HAND MADE
WOODEN BOXES WITH
EMBROIDERED AND
MOSAIC TOPS.

EMBROIDERED PLEXI BOX.

WOODEN EMBROIDERED TEA BOX.

CITADEL PLEXI BOX.
AMMAN PLEXI BOX.

CUSTOMISED SEASONAL GIFT BOXES WITH ARABIC CALLIGRAPHY.

CUSTOMISED PLEXI BOX
WITH SILVER CALLIGRAPHY
LID FILLED WITH
CHOCOLATE.

CUSTOMISED SEASONAL GIFT BOXES WITH ARABIC CALLIGRAPHY.

CUSTOMISED SEASONAL GIFT BOXES WITH ARABIC EMBROIDERY.

HAMMERED METAL DECORATIVE ITEMS.

HAMMERED METAL CANDLES WITH CUSTOMISED PACKAGE OR POUCH.

HAMMERED METAL CONTAINERS IN A CUSTOMISED PACKAGE OR POUCH.