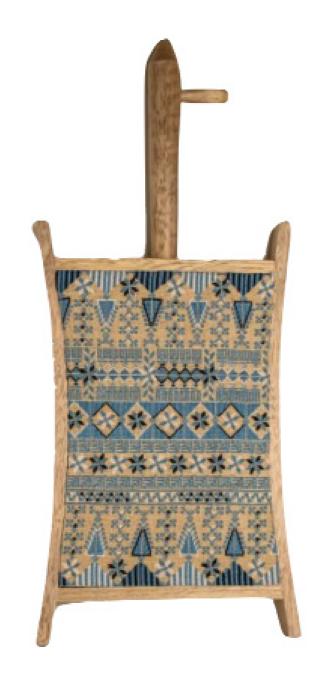

A WIDE VARIETY OF **QUALITY HANDMADE** PRODUCTS.

HAND EMBROIDERED SHAWL

BEDOUIN MOTIFS

ALMADINA FRAMED WALL HANGING

SIMSIMIYE

TURKISH COFFEE CUPS

SMALL ROCKING CAMEL WITH EMBROIDERY

CHESS WITH EMBROIDERY