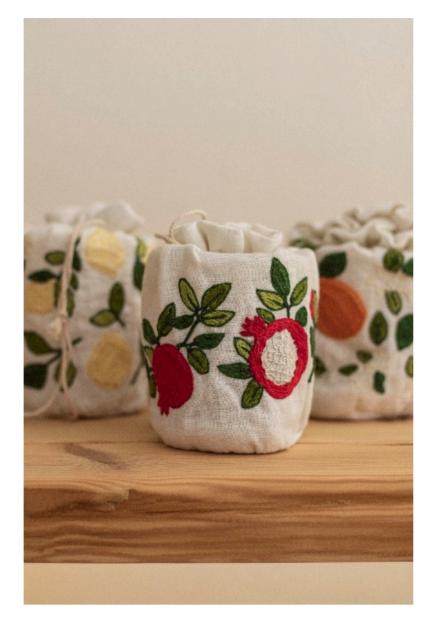

GRAPE AND POMEGRANATE
HAMMERED METAL
DECOUPAGE STANDS

CANDLE GLASSES WITH BAGS
AND PACKAGE

CERAMIC VASES 3 PIECE WITH PACKAGE-OAK

NOTE BOOKS WITH EMBROIDERY

GAME OF LUCK

OSTRICH EGG WITH EMBROIDERY

**GIFT POUCHES** 