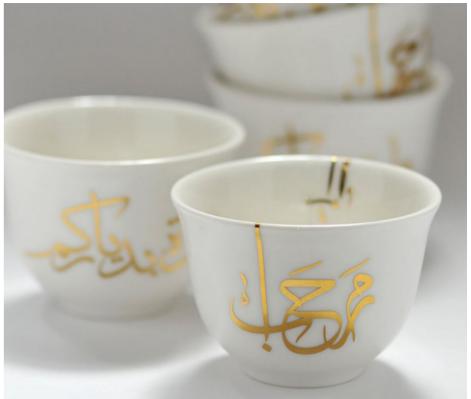

WORD OF ALLAH EMBROIDERY.

ARABIC COFFEE CUPS WITH CALLIGRAPHY.

CERAMIC POMEGRANATES WITH PACKAGE.

CUSTOMIZED CERAMIC POMEGRANATES WITH PACKAGE.

DECORATIVE EMBROIDERED OUD.

DECORATIVE EMBROIDERED RABABA.

CUSTOMIZED DAFFS.