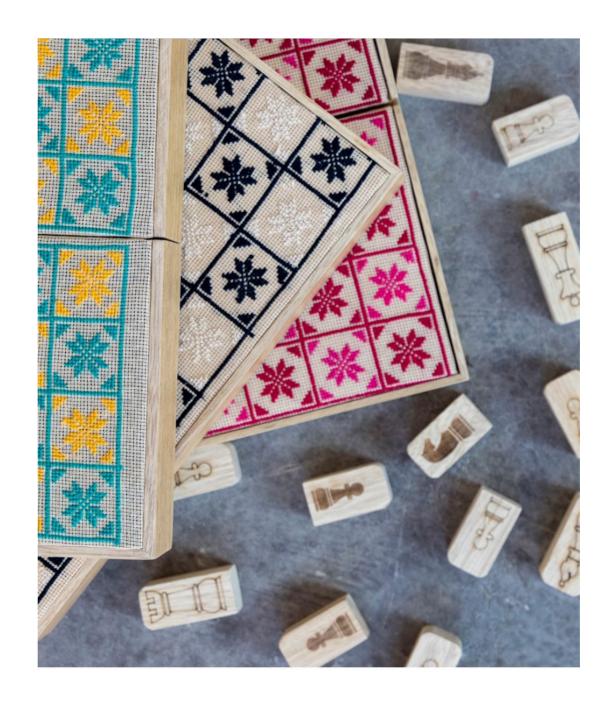

GAMES.

EMBROIDERED CHESS.

EMBROIDERED DOMINO.

DECOUPAGE TIC TAC TOE.

EMBROIDERED BARJEES.

PLEXI BOXES WITH
HAMMERED METAL TOPS
(HILAL AND HAND
OF FATIMA).

HAMMERED METAL WITH PLEXI DECORATIVE STAND

RAMADAN KAREEM AND HAPPY EID DAFFS

A WIDE VARIETY OF **QUALITY HANDMADE** PRODUCTS.

HAND EMBROIDERED SHAWL

BEDOUIN MOTIFS

ALMADINA FRAMED WALL HANGING

SIMSIMIYE

TURKISH COFFEE CUPS

SMALL ROCKING CAMEL WITH EMBROIDERY

CHESS WITH EMBROIDERY