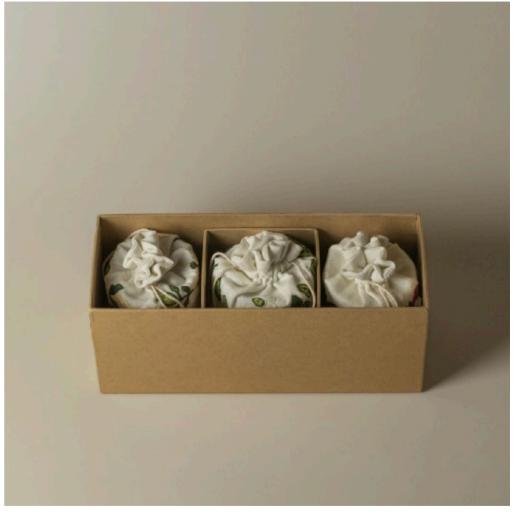

GRAPE AND POMEGRANATE
HAMMERED METAL
DECOUPAGE STANDS

CANDLE GLASSES WITH BAGS
AND PACKAGE

CERAMIC VASES 3 PIECE WITH PACKAGE-OAK

NOTE BOOKS WITH EMBROIDERY

GAME OF LUCK

OSTRICH EGG WITH EMBROIDERY

**GIFT POUCHES** 