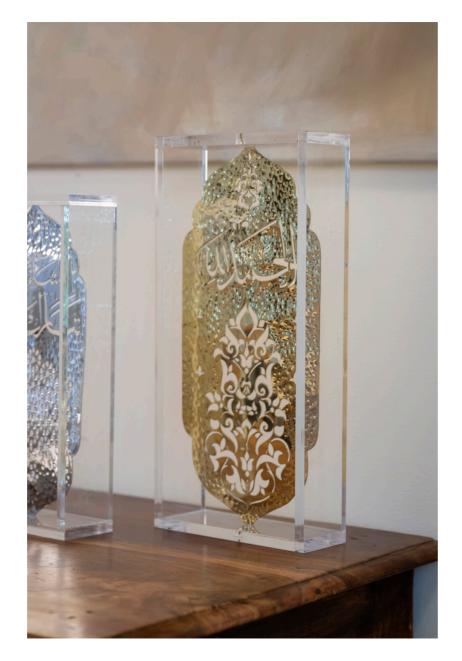

BUQJA WITH SILVER BASE CONTAINER AND HAMMERED HOLDERS WITH BANANA LEAVES.

NAMES OF ALLAH THE ALMIGHTY FRAMES.

HAMMERED METAL CONTAINERS WITH EMBROIDERED HANDLES.

HAMMERED METAL CENSOR.

PRAYING SET (PRAYER RUG, QURAN, WOODEN BEADS)

WALL HANGINGS.

ALQUDS WALL HANGING.

MOON INSPIRED ARABIC WORDS WALL HANGINGS (GOLD AND SILVER)

TRADITIONAL THAWB MOTIFS WALL HANGING.

HAMMERED METAL TULIPS WITH ARABIC WORDS WALL HANGINGS.

FRAMED EMBROIDERED CALLIGRAPHY WALL HANGINGS.