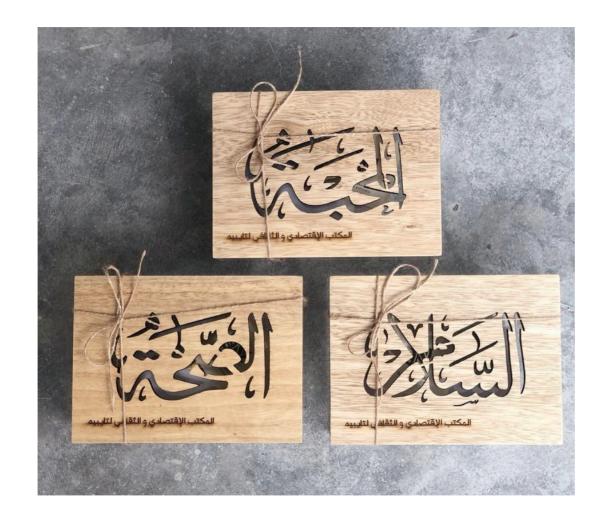

CUSTOMISED SEASONAL GIFT BOXES WITH ARABIC CALLIGRAPHY.

CUSTOMISED SEASONAL GIFT BOXES WITH ARABIC EMBROIDERY.

HAMMERED METAL DECORATIVE ITEMS.

HAMMERED METAL CANDLES WITH CUSTOMISED PACKAGE OR POUCH.

HAMMERED METAL CONTAINERS IN A CUSTOMISED PACKAGE OR POUCH.

WALL HANGINGS.

ALQUDS WALL HANGING.

MOON INSPIRED ARABIC WORDS WALL HANGINGS (GOLD AND SILVER)

TRADITIONAL THAWB MOTIFS WALL HANGING.

HAMMERED METAL TULIPS WITH ARABIC WORDS WALL HANGINGS.

FRAMED EMBROIDERED CALLIGRAPHY WALL HANGINGS.