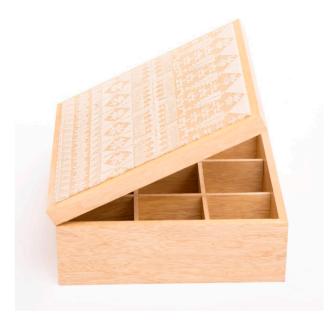

HAND MADE
WOODEN BOXES WITH
EMBROIDERED AND
MOSAIC TOPS.

EMBROIDERED PLEXI BOX.

WOODEN EMBROIDERED TEA BOX.

CITADEL PLEXI BOX.
AMMAN PLEXI BOX.

CUSTOMISED SEASONAL GIFT BOXES WITH ARABIC CALLIGRAPHY.

CUSTOMISED PLEXI BOX
WITH SILVER CALLIGRAPHY
LID FILLED WITH
CHOCOLATE.