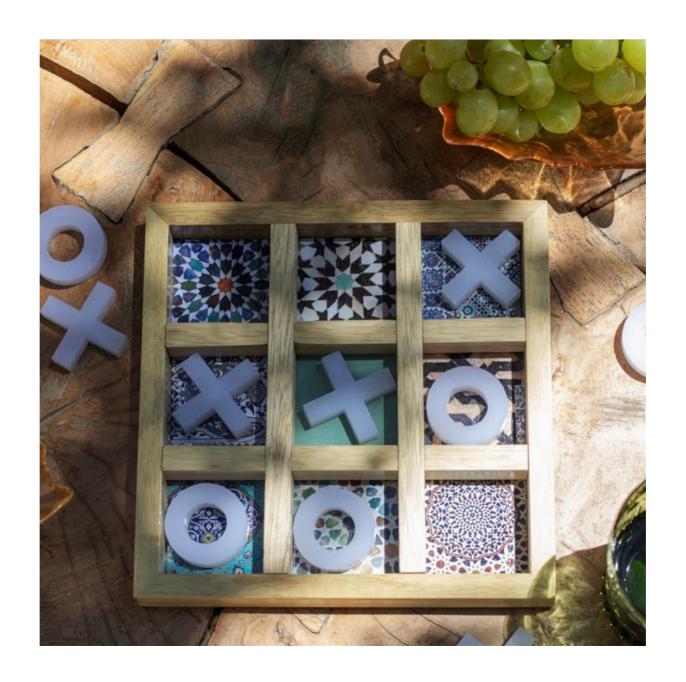

GAMES.

EMBROIDERED CHESS.

EMBROIDERED DOMINO.

DECOUPAGE TIC TAC TOE.

EMBROIDERED BARJEES.

PLEXI BOXES WITH
HAMMERED METAL TOPS
(HILAL AND HAND
OF FATIMA).

HAMMERED METAL WITH PLEXI DECORATIVE STAND

RAMADAN KAREEM AND HAPPY EID DAFFS

COFFEE CUPS CANDLES

DOUBLE GLASS TEA CUPS WITH CALLIGRAPHY

SMALL DECORATIVE TRAY
WITH CALLIGRAPHY

CUSTOMISED GIFT BOXES

DECORATIVE TRAY WITH CALLIGRAPHY

TRADITIONAL EMBROIDERED COASTERS

TIC-TAC-TOE GAME

SMALL WOODEN BOX WITH HAMMERED METAL