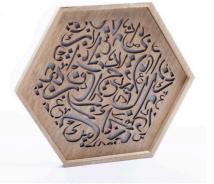

WALL HANGINGS.

ALQUDS WALL HANGING.

MOON INSPIRED ARABIC WORDS WALL HANGINGS (GOLD AND SILVER)

TRADITIONAL THAWB MOTIFS WALL HANGING.

HAMMERED METAL TULIPS WITH ARABIC WORDS WALL HANGINGS.

FRAMED EMBROIDERED CALLIGRAPHY WALL HANGINGS.