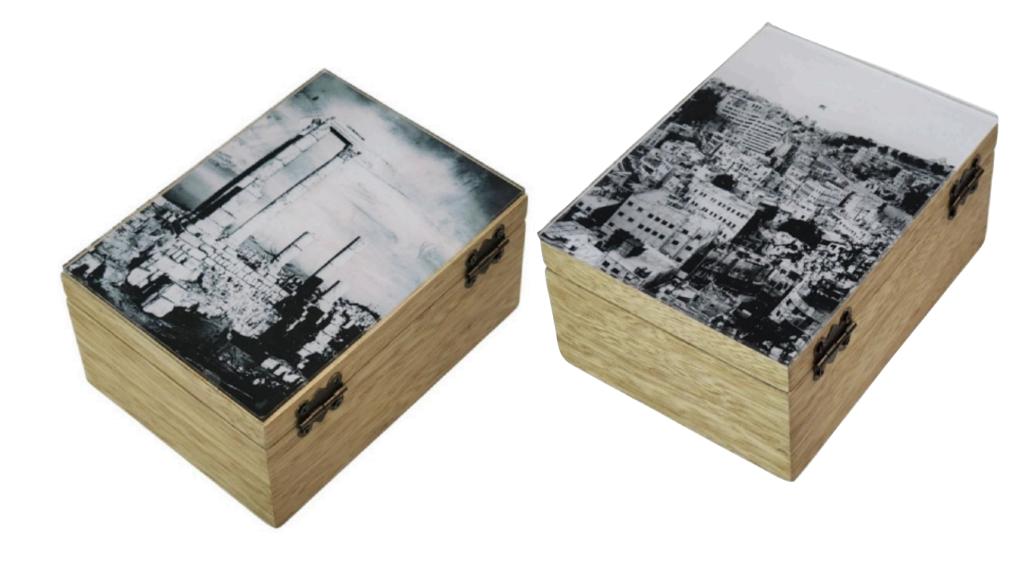

HAND MADE
WOODEN BOXES WITH
EMBROIDERED AND
MOSAIC TOPS.

EMBROIDERED PLEXI BOX.

WOODEN EMBROIDERED TEA BOX.

CITADEL PLEXI BOX.
AMMAN PLEXI BOX.

CUSTOMISED SEASONAL GIFT BOXES WITH ARABIC CALLIGRAPHY.

CUSTOMISED PLEXI BOX
WITH SILVER CALLIGRAPHY
LID FILLED WITH
CHOCOLATE.