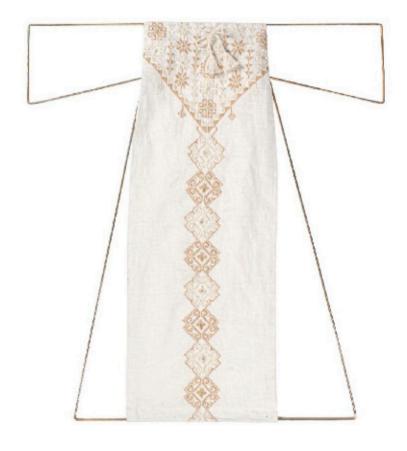

WALL HANGINGS.

ALQUDS WALL HANGING.

MOON INSPIRED ARABIC WORDS WALL HANGINGS (GOLD AND SILVER)

TRADITIONAL THAWB MOTIFS WALL HANGING.

HAMMERED METAL TULIPS WITH ARABIC WORDS WALL HANGINGS.

FRAMED EMBROIDERED CALLIGRAPHY WALL HANGINGS.