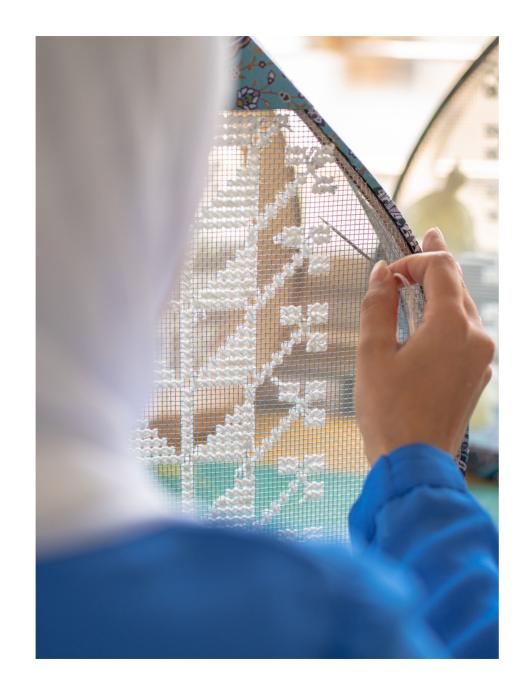

WORD OF ALLAH EMBROIDERY.

ARABIC COFFEE CUPS WITH CALLIGRAPHY.

CERAMIC POMEGRANATES WITH PACKAGE.

CUSTOMIZED CERAMIC POMEGRANATES WITH PACKAGE.

DECORATIVE EMBROIDERED OUD.

DECORATIVE EMBROIDERED RABABA.

CUSTOMIZED DAFFS.