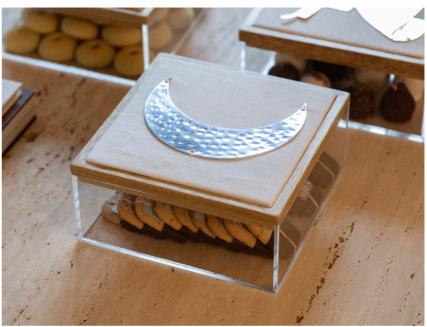

WALL HANGINGS.

ALQUDS WALL HANGING.

MOON INSPIRED ARABIC WORDS WALL HANGINGS (GOLD AND SILVER)

TRADITIONAL THAWB MOTIFS WALL HANGING.

HAMMERED METAL TULIPS WITH ARABIC WORDS WALL HANGINGS.

FRAMED EMBROIDERED CALLIGRAPHY WALL HANGINGS.