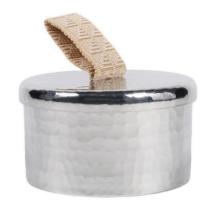

CUSTOMISED SEASONAL GIFT BOXES WITH ARABIC CALLIGRAPHY.

CUSTOMISED SEASONAL GIFT BOXES WITH ARABIC EMBROIDERY.

HAMMERED METAL DECORATIVE ITEMS.

HAMMERED METAL CANDLES WITH CUSTOMISED PACKAGE OR POUCH.

HAMMERED METAL CONTAINERS IN A CUSTOMISED PACKAGE OR POUCH.

BUQJA WITH SILVER BASE CONTAINER AND HAMMERED HOLDERS WITH BANANA LEAVES.

NAMES OF ALLAH THE ALMIGHTY FRAMES.

HAMMERED METAL CONTAINERS WITH EMBROIDERED HANDLES.

HAMMERED METAL CENSOR.

PRAYING SET (PRAYER RUG, QURAN, WOODEN BEADS)