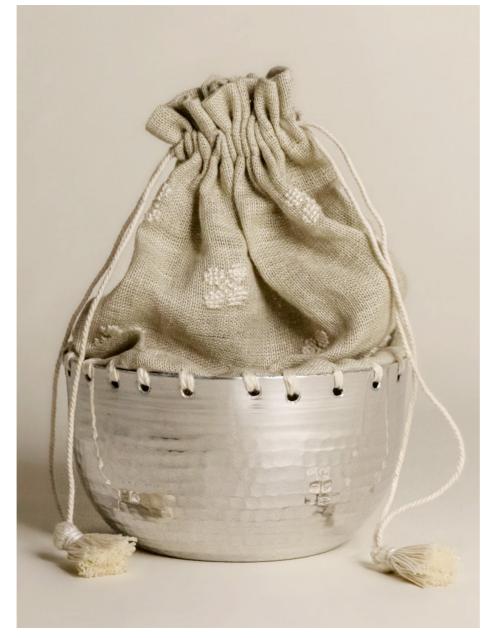

GRAPE AND POMEGRANATE
HAMMERED METAL
DECOUPAGE STANDS

CANDLE GLASSES WITH BAGS
AND PACKAGE

CERAMIC VASES 3 PIECE WITH PACKAGE-OAK

NOTE BOOKS WITH EMBROIDERY

GAME OF LUCK

OSTRICH EGG WITH EMBROIDERY

**GIFT POUCHES** 