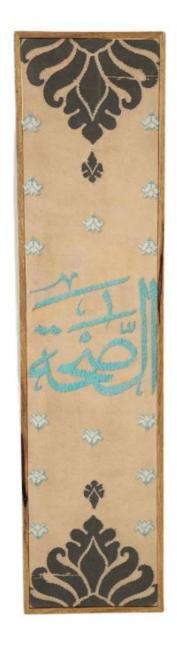

WALL HANGINGS.

ALQUDS WALL HANGING.

MOON INSPIRED ARABIC WORDS WALL HANGINGS (GOLD AND SILVER)

TRADITIONAL THAWB MOTIFS WALL HANGING.

HAMMERED METAL TULIPS WITH ARABIC WORDS WALL HANGINGS.

FRAMED EMBROIDERED CALLIGRAPHY WALL HANGINGS.