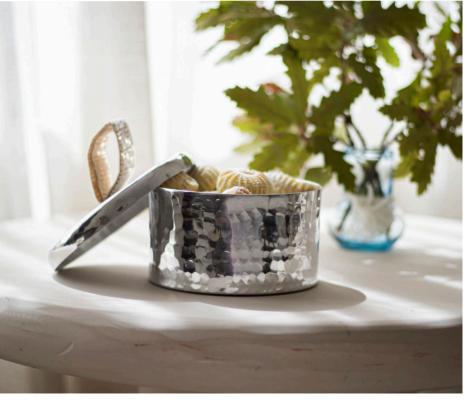

CUSTOMISED SEASONAL GIFT BOXES WITH ARABIC CALLIGRAPHY.

CUSTOMISED SEASONAL GIFT BOXES WITH ARABIC EMBROIDERY.

HAMMERED METAL DECORATIVE ITEMS.

HAMMERED METAL CANDLES WITH CUSTOMISED PACKAGE OR POUCH.

HAMMERED METAL CONTAINERS IN A CUSTOMISED PACKAGE OR POUCH.

BUQJA WITH SILVER BASE CONTAINER AND HAMMERED HOLDERS WITH BANANA LEAVES.

NAMES OF ALLAH THE ALMIGHTY FRAMES.

HAMMERED METAL CONTAINERS WITH EMBROIDERED HANDLES.

HAMMERED METAL CENSOR.

PRAYING SET (PRAYER RUG, QURAN, WOODEN BEADS)