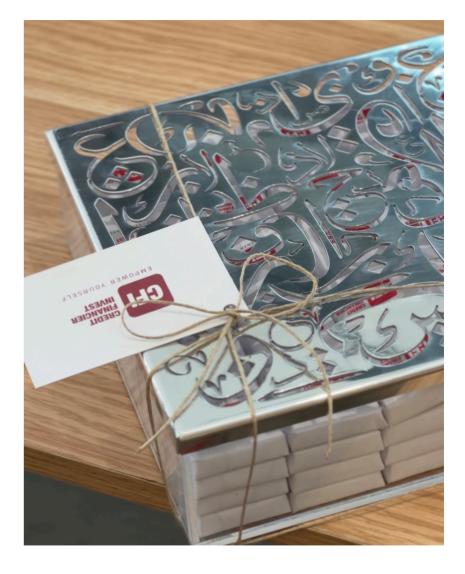

HAND MADE
WOODEN BOXES WITH
EMBROIDERED AND
MOSAIC TOPS.

EMBROIDERED PLEXI BOX.

WOODEN EMBROIDERED TEA BOX.

CITADEL PLEXI BOX.
AMMAN PLEXI BOX.

CUSTOMISED SEASONAL GIFT BOXES WITH ARABIC CALLIGRAPHY.

CUSTOMISED PLEXI BOX
WITH SILVER CALLIGRAPHY
LID FILLED WITH
CHOCOLATE.

CUSTOMISED SEASONAL GIFT BOXES WITH ARABIC CALLIGRAPHY.

CUSTOMISED SEASONAL GIFT BOXES WITH ARABIC EMBROIDERY.

HAMMERED METAL DECORATIVE ITEMS.

HAMMERED METAL CANDLES WITH CUSTOMISED PACKAGE OR POUCH.

HAMMERED METAL CONTAINERS IN A CUSTOMISED PACKAGE OR POUCH.