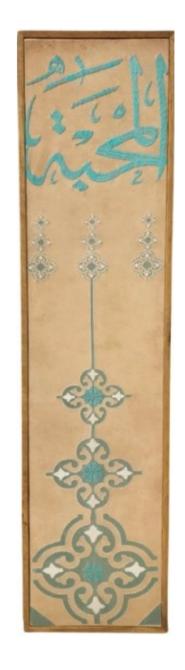

WALL HANGINGS.

ALQUDS WALL HANGING.

MOON INSPIRED ARABIC WORDS WALL HANGINGS (GOLD AND SILVER)

TRADITIONAL THAWB MOTIFS WALL HANGING.

HAMMERED METAL TULIPS WITH ARABIC WORDS WALL HANGINGS.

FRAMED EMBROIDERED CALLIGRAPHY WALL HANGINGS.