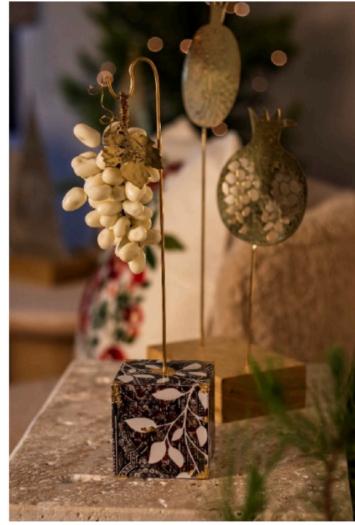

GRAPE AND POMEGRANATE
HAMMERED METAL
DECOUPAGE STANDS

CANDLE GLASSES WITH BAGS
AND PACKAGE

CERAMIC VASES 3 PIECE WITH PACKAGE-OAK

NOTE BOOKS WITH EMBROIDERY

GAME OF LUCK

OSTRICH EGG WITH EMBROIDERY

**GIFT POUCHES** 