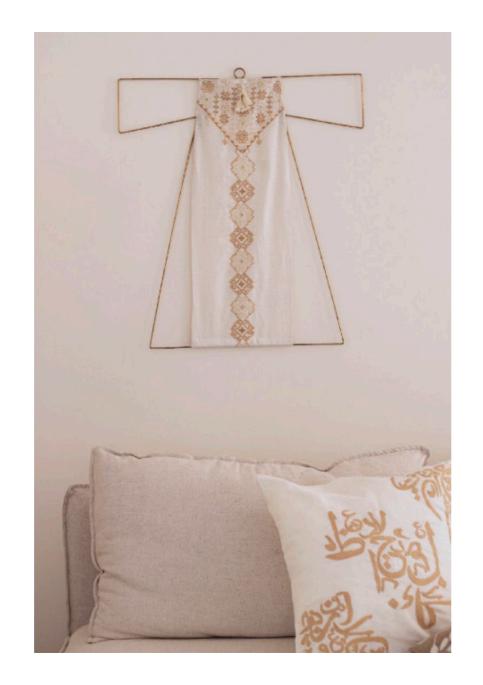

WALL HANGINGS.

ALQUDS WALL HANGING.

MOON INSPIRED ARABIC WORDS WALL HANGINGS (GOLD AND SILVER)

TRADITIONAL THAWB MOTIFS WALL HANGING.

HAMMERED METAL TULIPS WITH ARABIC WORDS WALL HANGINGS.

FRAMED EMBROIDERED CALLIGRAPHY WALL HANGINGS.