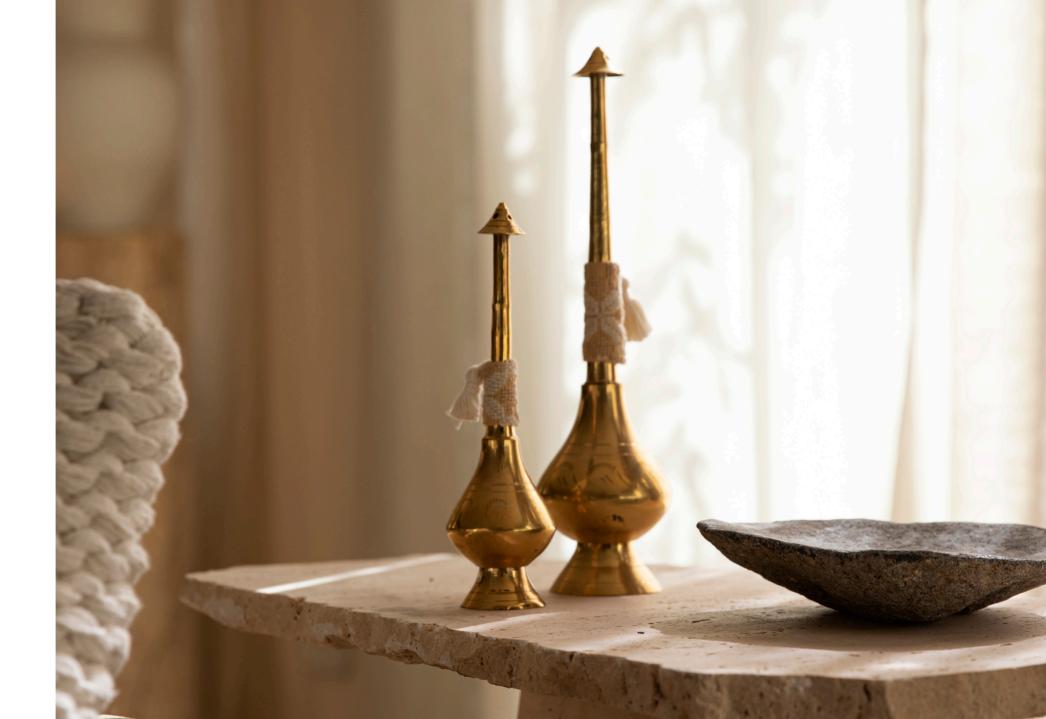

CUSTOMISED SEASONAL GIFT BOXES WITH ARABIC CALLIGRAPHY.

CUSTOMISED SEASONAL GIFT BOXES WITH ARABIC EMBROIDERY.

HAMMERED METAL DECORATIVE ITEMS.

HAMMERED METAL CANDLES WITH CUSTOMISED PACKAGE OR POUCH.

HAMMERED METAL CONTAINERS IN A CUSTOMISED PACKAGE OR POUCH.

BUQJA WITH SILVER BASE CONTAINER AND HAMMERED HOLDERS WITH BANANA LEAVES.

NAMES OF ALLAH THE ALMIGHTY FRAMES.

HAMMERED METAL CONTAINERS WITH EMBROIDERED HANDLES.

HAMMERED METAL CENSOR.

PRAYING SET (PRAYER RUG, QURAN, WOODEN BEADS)