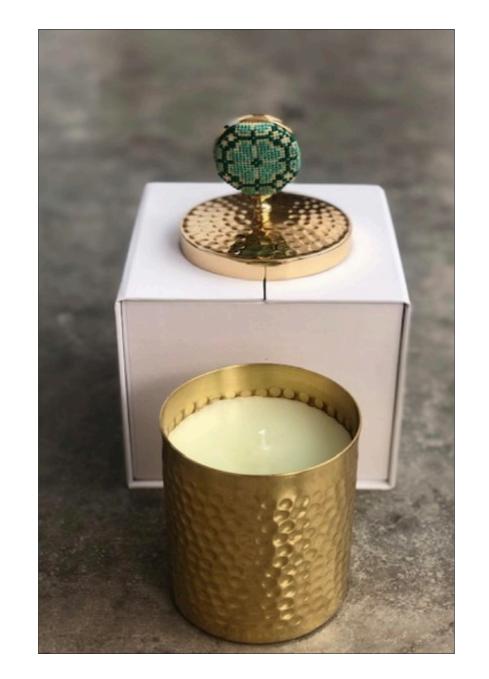

CUSTOMISED SEASONAL GIFT BOXES WITH ARABIC CALLIGRAPHY.

CUSTOMISED SEASONAL GIFT BOXES WITH ARABIC EMBROIDERY.

HAMMERED METAL DECORATIVE ITEMS.

HAMMERED METAL CANDLES WITH CUSTOMISED PACKAGE OR POUCH.

HAMMERED METAL CONTAINERS IN A CUSTOMISED PACKAGE OR POUCH.