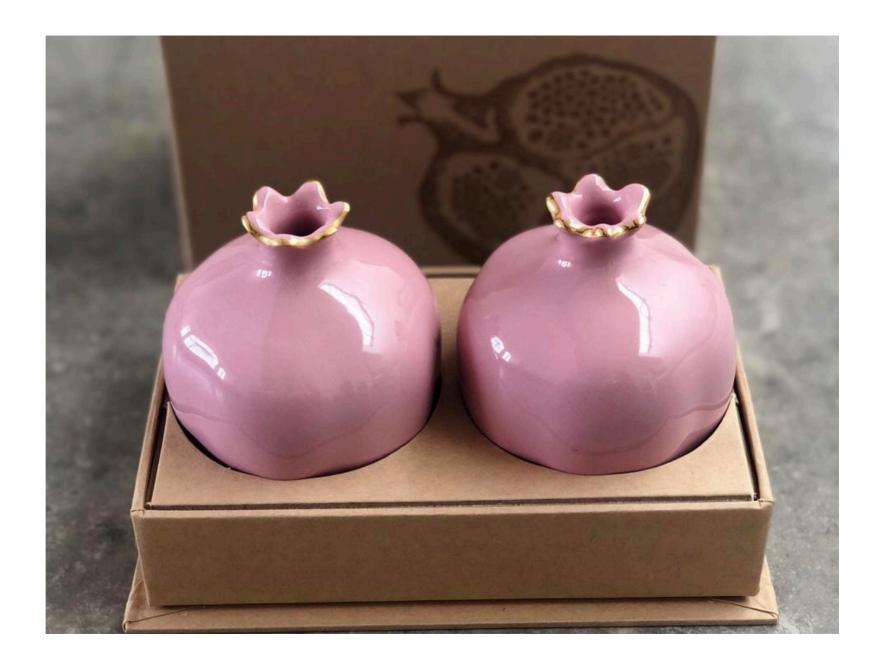

WORD OF ALLAH EMBROIDERY.

ARABIC COFFEE CUPS WITH CALLIGRAPHY.

CERAMIC POMEGRANATES WITH PACKAGE.

CUSTOMIZED CERAMIC POMEGRANATES WITH PACKAGE.

DECORATIVE EMBROIDERED OUD.

DECORATIVE EMBROIDERED RABABA.

CUSTOMIZED DAFFS.