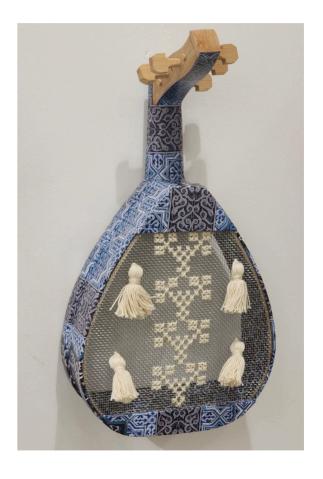

WORD OF ALLAH EMBROIDERY.

ARABIC COFFEE CUPS WITH CALLIGRAPHY.

CERAMIC POMEGRANATES WITH PACKAGE.

CUSTOMIZED CERAMIC POMEGRANATES WITH PACKAGE.

DECORATIVE EMBROIDERED OUD.

DECORATIVE EMBROIDERED RABABA.

CUSTOMIZED DAFFS.