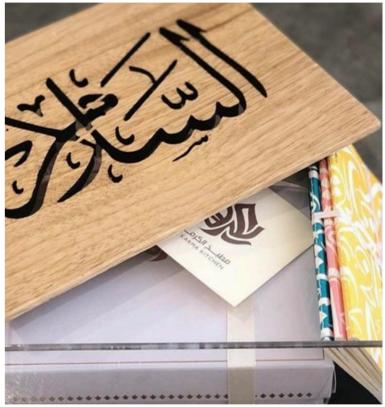

COFFEE CUPS CANDLES

DOUBLE GLASS TEA CUPS WITH CALLIGRAPHY

SMALL DECORATIVE TRAY
WITH CALLIGRAPHY

CUSTOMISED GIFT BOXES

DECORATIVE TRAY WITH CALLIGRAPHY

TRADITIONAL EMBROIDERED COASTERS

TIC-TAC-TOE GAME

SMALL WOODEN BOX WITH HAMMERED METAL

AL-QUDS NOTEBOOK

LINEN EMBROIDERED TOTE BAG

SMALL BANANA WOVEN

AMMAN FIL QALB CUSHION

Thank you for considering Jordan River Design as your go-to gifting destination! When it comes to delivery times for our artisan pieces, it depends on the availability of the product and the quantity requested. For more detailed information, please don't hesitate to contact us directly.