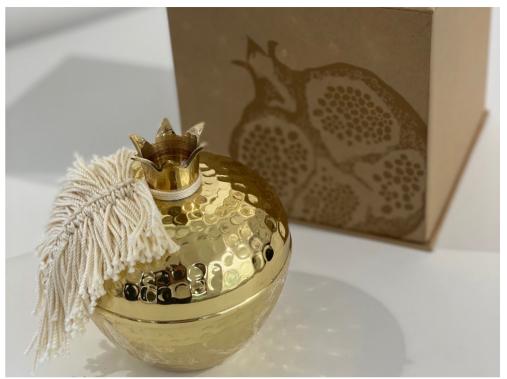

WORD OF ALLAH EMBROIDERY.

ARABIC COFFEE CUPS WITH CALLIGRAPHY.

CERAMIC POMEGRANATES WITH PACKAGE.

CUSTOMIZED CERAMIC POMEGRANATES WITH PACKAGE.

DECORATIVE EMBROIDERED OUD.

DECORATIVE EMBROIDERED RABABA.

CUSTOMIZED DAFFS.