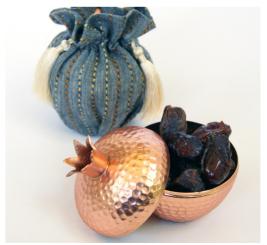

WORD OF ALLAH EMBROIDERY.

ARABIC COFFEE CUPS WITH CALLIGRAPHY.

CERAMIC POMEGRANATES WITH PACKAGE.

CUSTOMIZED CERAMIC POMEGRANATES WITH PACKAGE.

DECORATIVE EMBROIDERED OUD.

DECORATIVE EMBROIDERED RABABA.

CUSTOMIZED DAFFS.

GRAPE AND POMEGRANATE
HAMMERED METAL
DECOUPAGE STANDS

CANDLE GLASSES WITH BAGS
AND PACKAGE

CERAMIC VASES 3 PIECE WITH PACKAGE-OAK

NOTE BOOKS WITH EMBROIDERY

GAME OF LUCK

OSTRICH EGG WITH EMBROIDERY

**GIFT POUCHES** 