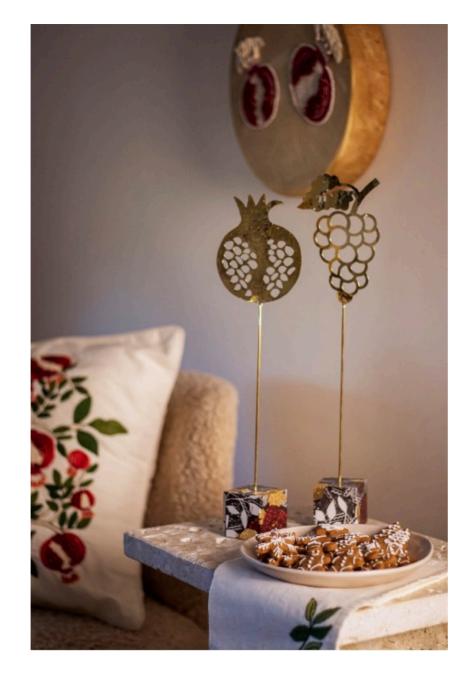

GRAPE AND POMEGRANATE
HAMMERED METAL
DECOUPAGE STANDS

CANDLE GLASSES WITH BAGS
AND PACKAGE

CERAMIC VASES 3 PIECE WITH PACKAGE-OAK

NOTE BOOKS WITH EMBROIDERY

GAME OF LUCK

OSTRICH EGG WITH EMBROIDERY

**GIFT POUCHES** 