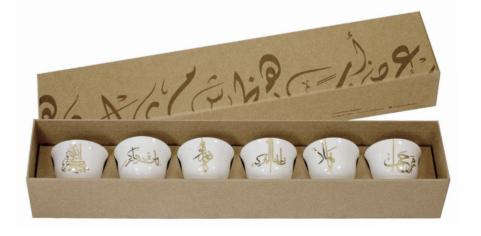

WORD OF ALLAH EMBROIDERY.

ARABIC COFFEE CUPS WITH CALLIGRAPHY.

CERAMIC POMEGRANATES WITH PACKAGE.

CUSTOMIZED CERAMIC POMEGRANATES WITH PACKAGE.

DECORATIVE EMBROIDERED OUD.

DECORATIVE EMBROIDERED RABABA.

CUSTOMIZED DAFFS.