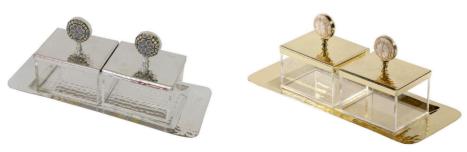

CUSTOMISED SEASONAL GIFT BOXES WITH ARABIC CALLIGRAPHY.

CUSTOMISED SEASONAL GIFT BOXES WITH ARABIC EMBROIDERY.

HAMMERED METAL DECORATIVE ITEMS.

HAMMERED METAL CANDLES WITH CUSTOMISED PACKAGE OR POUCH.

HAMMERED METAL CONTAINERS IN A CUSTOMISED PACKAGE OR POUCH.

BUQJA WITH SILVER BASE CONTAINER AND HAMMERED HOLDERS WITH BANANA LEAVES.

NAMES OF ALLAH THE ALMIGHTY FRAMES.

HAMMERED METAL CONTAINERS WITH EMBROIDERED HANDLES.

HAMMERED METAL CENSOR.

PRAYING SET (PRAYER RUG, QURAN, WOODEN BEADS)