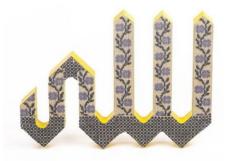

WORD OF ALLAH EMBROIDERY.

ARABIC COFFEE CUPS WITH CALLIGRAPHY.

CERAMIC POMEGRANATES WITH PACKAGE.

CUSTOMIZED CERAMIC POMEGRANATES WITH PACKAGE.

DECORATIVE EMBROIDERED OUD.

DECORATIVE EMBROIDERED RABABA.

CUSTOMIZED DAFFS.