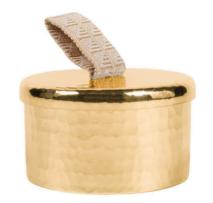

CUSTOMISED SEASONAL GIFT BOXES WITH ARABIC CALLIGRAPHY.

CUSTOMISED SEASONAL GIFT BOXES WITH ARABIC EMBROIDERY.

HAMMERED METAL DECORATIVE ITEMS.

HAMMERED METAL CANDLES WITH CUSTOMISED PACKAGE OR POUCH.

HAMMERED METAL CONTAINERS IN A CUSTOMISED PACKAGE OR POUCH.