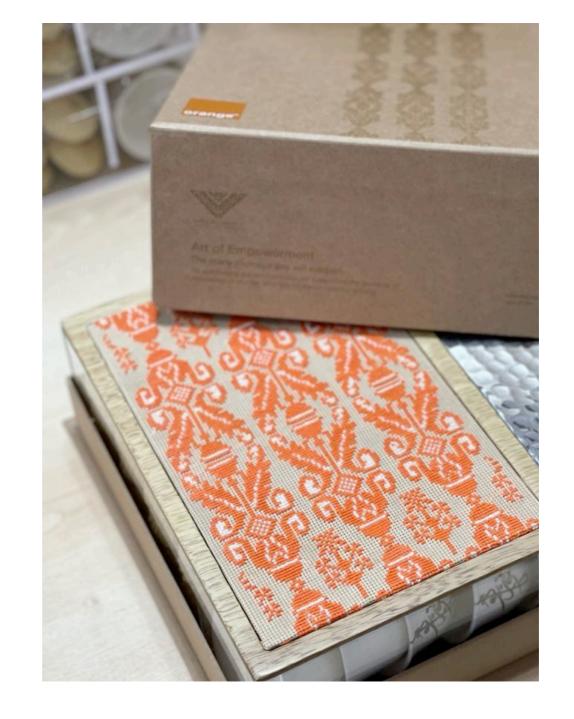

HAND MADE
WOODEN BOXES WITH
EMBROIDERED AND
MOSAIC TOPS.

EMBROIDERED PLEXI BOX.

WOODEN EMBROIDERED TEA BOX.

CITADEL PLEXI BOX.
AMMAN PLEXI BOX.

CUSTOMISED SEASONAL GIFT BOXES WITH ARABIC CALLIGRAPHY.

CUSTOMISED PLEXI BOX
WITH SILVER CALLIGRAPHY
LID FILLED WITH
CHOCOLATE.

CUSTOMISED SEASONAL GIFT BOXES WITH ARABIC CALLIGRAPHY.

CUSTOMISED SEASONAL GIFT BOXES WITH ARABIC EMBROIDERY.

HAMMERED METAL DECORATIVE ITEMS.

HAMMERED METAL CANDLES WITH CUSTOMISED PACKAGE OR POUCH.

HAMMERED METAL CONTAINERS IN A CUSTOMISED PACKAGE OR POUCH.