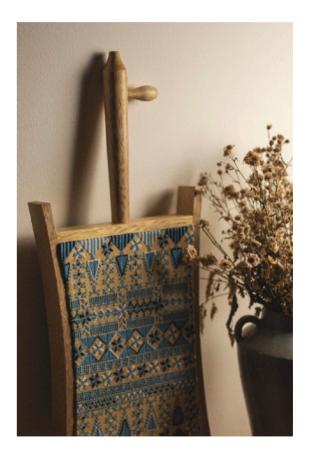

A WIDE VARIETY OF **QUALITY HANDMADE** PRODUCTS.

HAND EMBROIDERED SHAWL

BEDOUIN MOTIFS

ALMADINA FRAMED WALL HANGING

SIMSIMIYE

TURKISH COFFEE CUPS

SMALL ROCKING CAMEL WITH EMBROIDERY

CHESS WITH EMBROIDERY