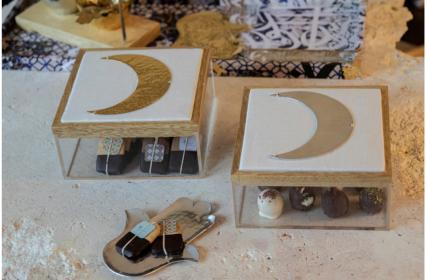

HAND MADE
WOODEN BOXES WITH
EMBROIDERED AND
MOSAIC TOPS.

EMBROIDERED PLEXI BOX.

WOODEN EMBROIDERED TEA BOX.

CITADEL PLEXI BOX.
AMMAN PLEXI BOX.

CUSTOMISED SEASONAL GIFT BOXES WITH ARABIC CALLIGRAPHY.

CUSTOMISED PLEXI BOX
WITH SILVER CALLIGRAPHY
LID FILLED WITH
CHOCOLATE.

GAMES.

EMBROIDERED CHESS.

EMBROIDERED DOMINO.

DECOUPAGE TIC TAC TOE.

EMBROIDERED BARJEES.

PLEXI BOXES WITH
HAMMERED METAL TOPS
(HILAL AND HAND
OF FATIMA).

HAMMERED METAL WITH PLEXI DECORATIVE STAND

RAMADAN KAREEM AND HAPPY EID DAFFS