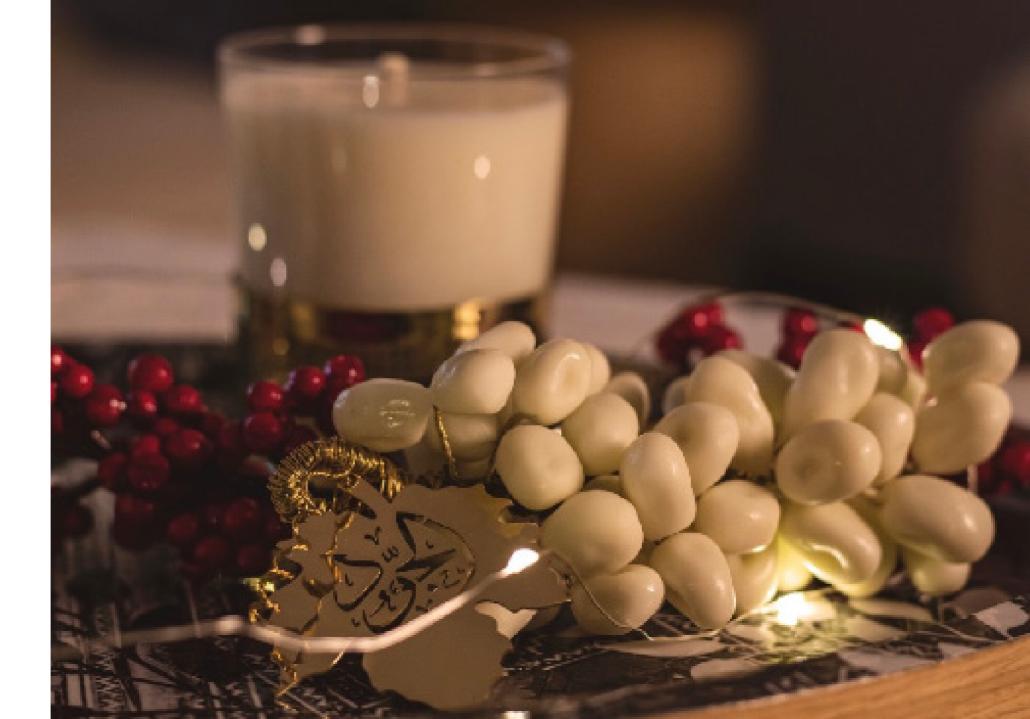

WORD OF ALLAH EMBROIDERY.

ARABIC COFFEE CUPS WITH CALLIGRAPHY.

CERAMIC POMEGRANATES WITH PACKAGE.

CUSTOMIZED CERAMIC POMEGRANATES WITH PACKAGE.

DECORATIVE EMBROIDERED OUD.

DECORATIVE EMBROIDERED RABABA.

CUSTOMIZED DAFFS.