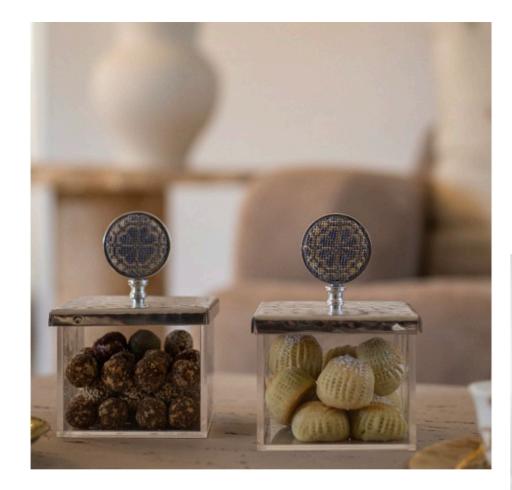

HAND MADE
WOODEN BOXES WITH
EMBROIDERED AND
MOSAIC TOPS.

EMBROIDERED PLEXI BOX.

WOODEN EMBROIDERED TEA BOX.

CITADEL PLEXI BOX.
AMMAN PLEXI BOX.

CUSTOMISED SEASONAL GIFT BOXES WITH ARABIC CALLIGRAPHY.

CUSTOMISED PLEXI BOX
WITH SILVER CALLIGRAPHY
LID FILLED WITH
CHOCOLATE.