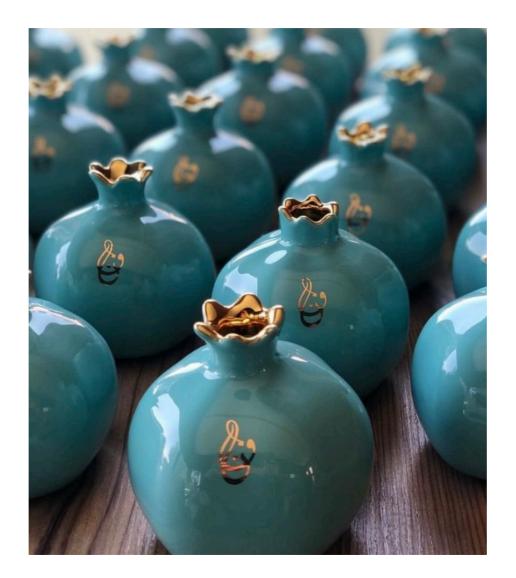

WORD OF ALLAH EMBROIDERY.

ARABIC COFFEE CUPS WITH CALLIGRAPHY.

CERAMIC POMEGRANATES WITH PACKAGE.

CUSTOMIZED CERAMIC POMEGRANATES WITH PACKAGE.

DECORATIVE EMBROIDERED OUD.

DECORATIVE EMBROIDERED RABABA.

CUSTOMIZED DAFFS.