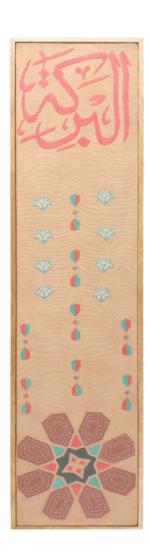

WALL HANGINGS.

ALQUDS WALL HANGING.

MOON INSPIRED ARABIC WORDS WALL HANGINGS (GOLD AND SILVER)

TRADITIONAL THAWB MOTIFS WALL HANGING.

HAMMERED METAL TULIPS WITH ARABIC WORDS WALL HANGINGS.

FRAMED EMBROIDERED CALLIGRAPHY WALL HANGINGS.