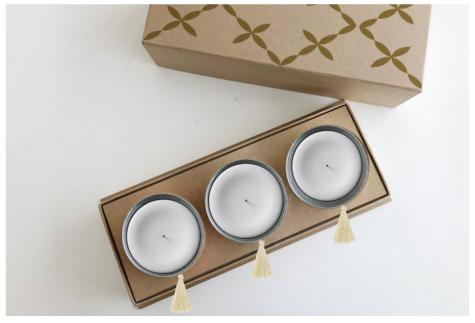

CUSTOMISED SEASONAL GIFT BOXES WITH ARABIC CALLIGRAPHY.

CUSTOMISED SEASONAL GIFT BOXES WITH ARABIC EMBROIDERY.

HAMMERED METAL DECORATIVE ITEMS.

HAMMERED METAL CANDLES WITH CUSTOMISED PACKAGE OR POUCH.

HAMMERED METAL CONTAINERS IN A CUSTOMISED PACKAGE OR POUCH.