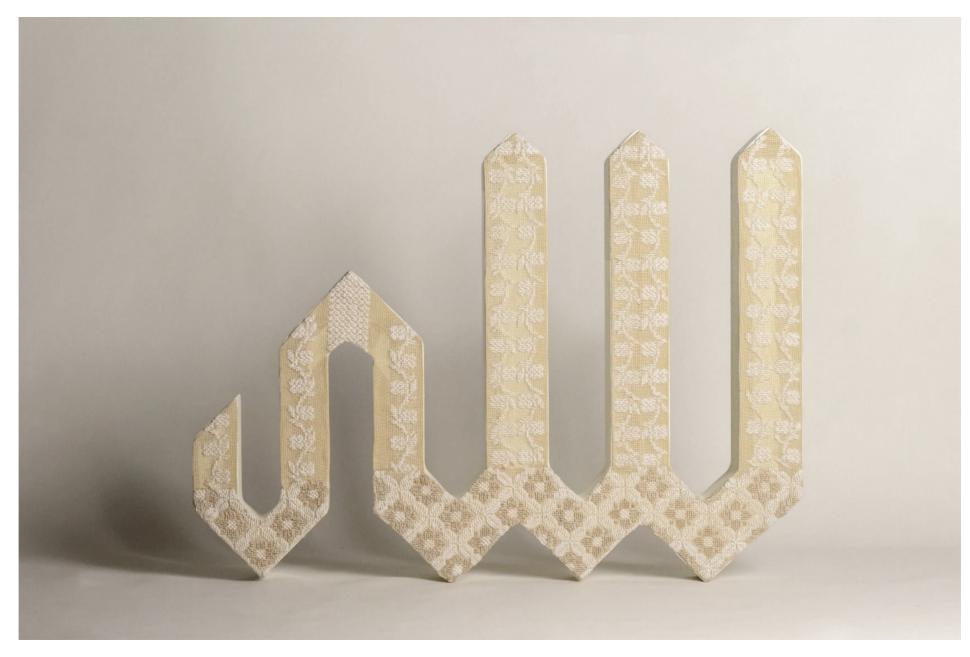

WORD OF ALLAH EMBROIDERY.

ARABIC COFFEE CUPS WITH CALLIGRAPHY.

CERAMIC POMEGRANATES WITH PACKAGE.

CUSTOMIZED CERAMIC POMEGRANATES WITH PACKAGE.

DECORATIVE EMBROIDERED OUD.

DECORATIVE EMBROIDERED RABABA.

CUSTOMIZED DAFFS.