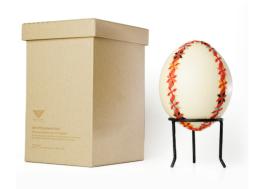

GRAPE AND POMEGRANATE
HAMMERED METAL
DECOUPAGE STANDS

CANDLE GLASSES WITH BAGS
AND PACKAGE

CERAMIC VASES 3 PIECE WITH PACKAGE-OAK

NOTE BOOKS WITH EMBROIDERY

GAME OF LUCK

OSTRICH EGG WITH EMBROIDERY

**GIFT POUCHES** 