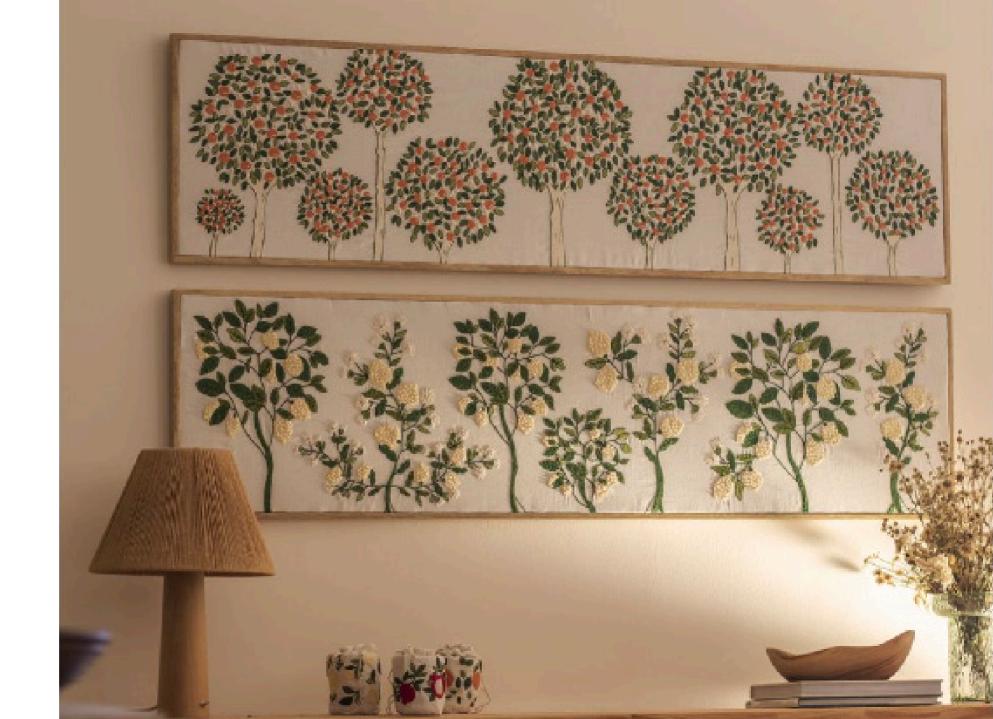

WALL HANGINGS.

ALQUDS WALL HANGING.

MOON INSPIRED ARABIC WORDS WALL HANGINGS (GOLD AND SILVER)

TRADITIONAL THAWB MOTIFS WALL HANGING.

HAMMERED METAL TULIPS WITH ARABIC WORDS WALL HANGINGS.

FRAMED EMBROIDERED CALLIGRAPHY WALL HANGINGS.