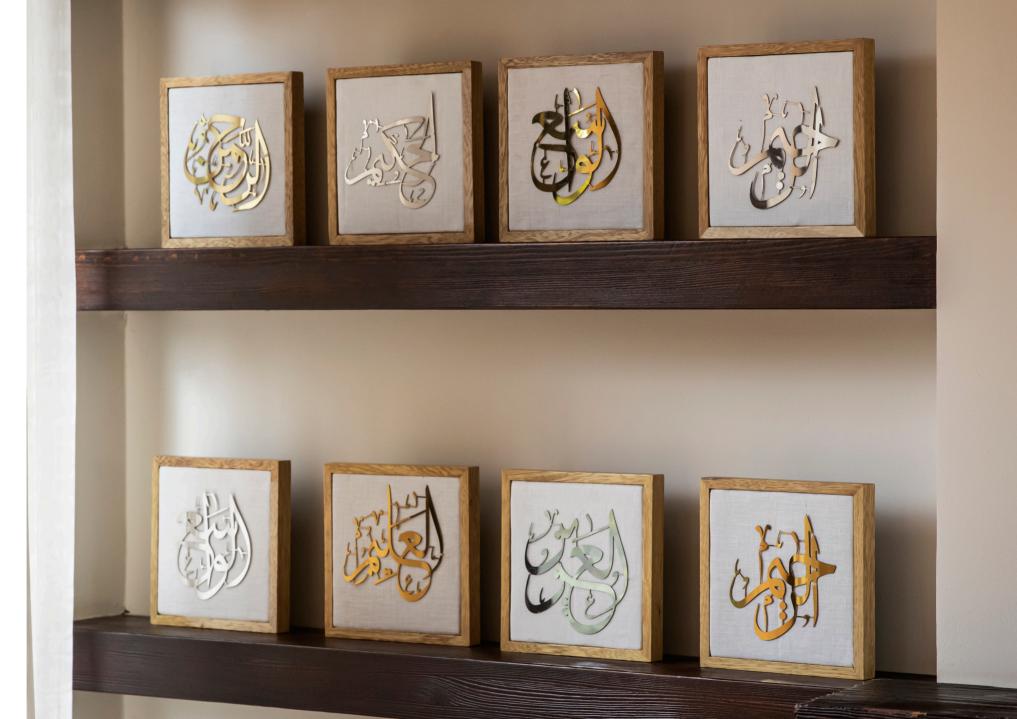

BUQJA WITH SILVER BASE CONTAINER AND HAMMERED HOLDERS WITH BANANA LEAVES.

NAMES OF ALLAH THE ALMIGHTY FRAMES.

HAMMERED METAL CONTAINERS WITH EMBROIDERED HANDLES.

HAMMERED METAL CENSOR.

PRAYING SET (PRAYER RUG, QURAN, WOODEN BEADS)