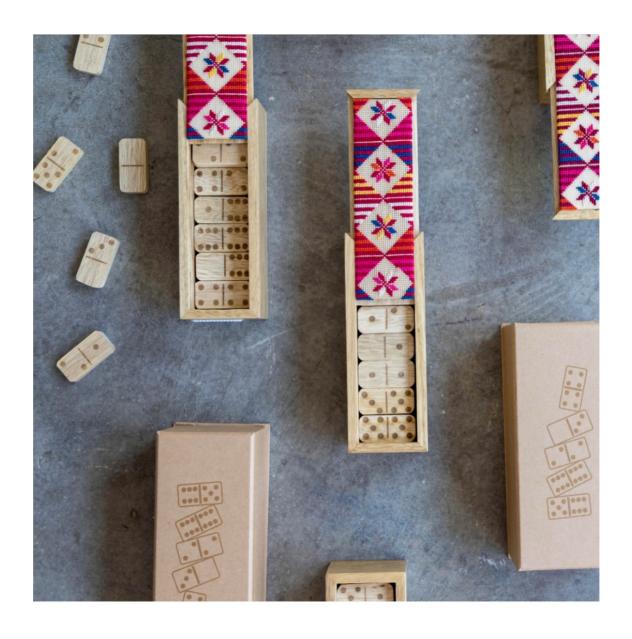

GAMES.

EMBROIDERED CHESS.

EMBROIDERED DOMINO.

DECOUPAGE TIC TAC TOE.

EMBROIDERED BARJEES.

PLEXI BOXES WITH
HAMMERED METAL TOPS
(HILAL AND HAND
OF FATIMA).

HAMMERED METAL WITH PLEXI DECORATIVE STAND

RAMADAN KAREEM AND HAPPY EID DAFFS